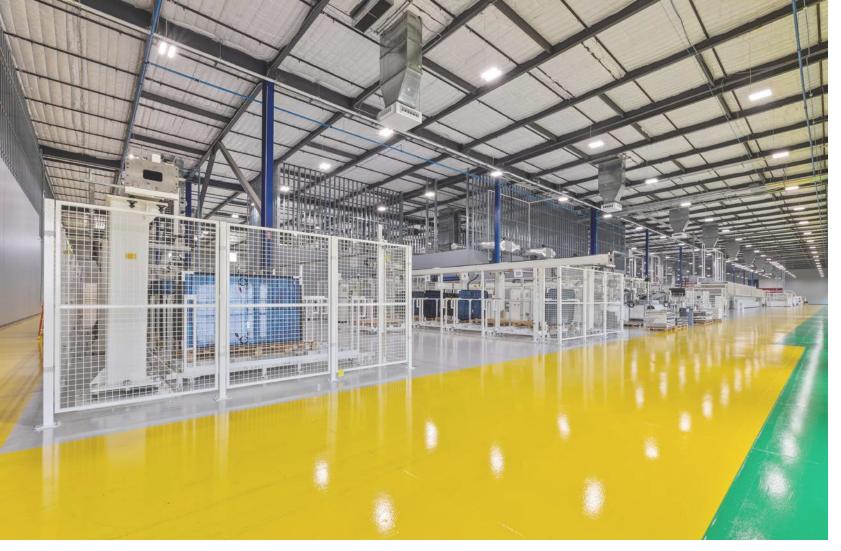

# **ELIN ENERGY**

BROOKSHIRE, TX

**Driving renewable energy growth with** advanced manufacturing facilities and scalable production capacity.

14.7 ACRES / 224,000 SF

**LOCATION** 

SIZE

## **SERVICES**

Multi-phased design

Elin Energy, a premier supplier of solar energy solutions and Türkiye's leading manufacturer of Photovoltaic Panels expanded their production to Texas. Elin was established in 1981 and has now grown to open their first US manufacturing facility in the Twinwood Business Park. This buildout gave Elin the capacity to manufacture 2,000 MW annually at their new US facility.

Elin's manufacturing warehouse consists of 161,000 SF of climate-controlled production area and an additional 39,000 SF of space that will be used for storage. KDW built out 24,000 SF including the curing room and conditioned storage. To meet the projects aggressive schedule, this required early release of long lead electrical and mechanical equipment.