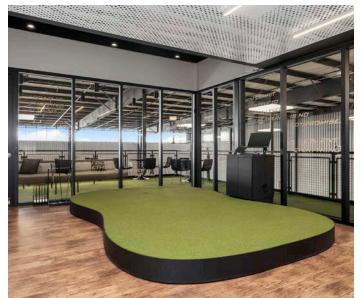

### **INTERIORS**

**KDW.COM** 

KDW was tasked by 0-60 Society to build out the interior of their purchased shell building. The facility includes 12,195 SF of two-story premium co-working office space & 13,240 SF of modern car storage.

The improvements include 25 offices, four meeting rooms, two professional racing simulators, and one golf simulator. A cast-in-place concrete staircase/lounge area with synthetic grass will highlight the high-end interior finish-out.

# 0-60 SOCIETY

**LOCATION** 

HOUSTON, TX

SIZE

25,435 SF

**Transforming work and leisure spaces** with premium design and high-end, multifunctional amenities.