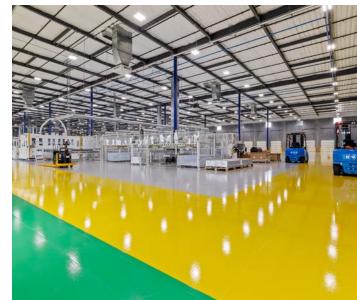

# HANYANGENG USA

Advancing precision manufacturing with cutting-edge facilities and optimized operational efficiency.

## **LOCATION**

CEDAR PARK, TX

**SIZE** 

200,000 SF

# **SERVICES**

Site selection

Multi-phased design

Construction Management

### **INTERIORS**

Hanyang ENG USA, a leading provider in precision engineering solutions, is embarking on the interior build-out of their new 20,000 sqft manufacturing headquarters facility in the United States.

This project encompasses the construction of key operational areas including an ISO 6 Cleanroom, Fabrication Shop, Loading Dock, and Office Space. The facility is designed to facilitate advanced manufacturing processes while adhering to rigorous cleanliness standards and operational efficiency. Through this project, KDW was able to enhance Hanyang ENG USA's capabilities in delivering high-quality engineering solutions to their global clientele.