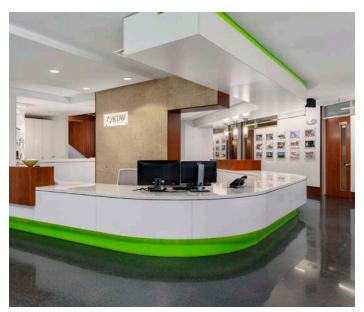

## **INTERIORS**

KDW renovated and expanded its headquarters, transforming it into a modern, collaborative environment that reflects the company's innovative approach to design and construction. The project included the addition of a newly leased second-floor space with updated project management, accounting, and estimating offices, two conference rooms, a coffee bar, and a video wall. A monumental stairwell was installed to seamlessly connect the second floor with the existing first-floor office.

The first floor was completely reimagined to include a spacious design studio, additional project management and administration offices, a plotter room, and another conference room. Custom furniture was designed and built to complement the open-concept layout, fostering collaboration and creativity throughout the workspace. This renovation not only enhances functionality but also sets the stage for continued growth and success.