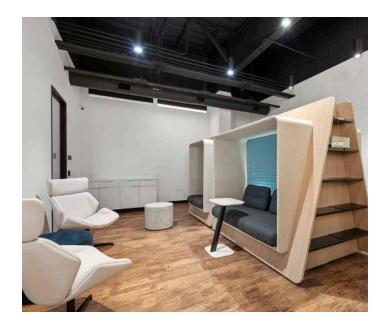

### **INTERIORS**

**KDW.COM** 

KDW was tasked by 0-60 Society to build out the interior of their purchased shell building. The facility includes 12,195 SF of two-story premium co-working office space & 13,240 SF of modern car storage.

The improvements include 25 offices, four meeting rooms, two professional racing simulators, and one golf simulator. A cast-in-place concrete staircase/lounge area with synthetic grass will highlight the high-end interior finish-out.

# 0-60 SOCIETY

**LOCATION** 

HOUSTON, TX

SIZE

25,435 SF

**Transforming work and leisure spaces** with premium design and high-end, multifunctional amenities.