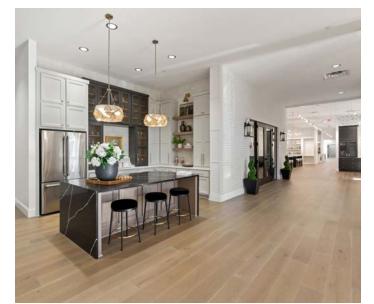

### **INTERIORS**

**KDW.COM** 

KDW was tasked by 0-60 Society to build out the interior of their purchased shell building. The facility includes 12,195 SF of two-story premium co-working office space & 13,240 SF of modern car storage.

The improvements include 25 offices, four meeting rooms, two professional racing simulators, and one golf simulator. A cast-in-place concrete staircase/lounge area with synthetic grass will highlight the high-end interior finish-out.

# 0-60 SOCIETY

**LOCATION** 

HOUSTON, TX

SIZE

25,435 SF

**Transforming work and leisure spaces** with premium design and high-end, multifunctional amenities.