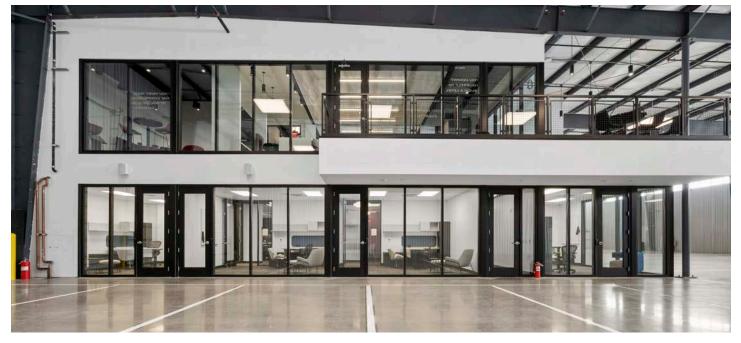

### **INTERIORS**

**KDW.COM** 

KDW was tasked by 0-60 Society to build out the interior of their purchased shell building. The facility includes 12,195 SF of two-story premium co-working office space & 13,240 SF of modern car storage.

The improvements include 25 offices, four meeting rooms, two professional racing simulators, and one golf simulator. A cast-in-place concrete staircase/lounge area with synthetic grass will highlight the high-end interior finish-out.

# 0-60 SOCIETY

**LOCATION** 

HOUSTON, TX

SIZE

25,435 SF

**Transforming work and leisure spaces** with premium design and high-end, multifunctional amenities.