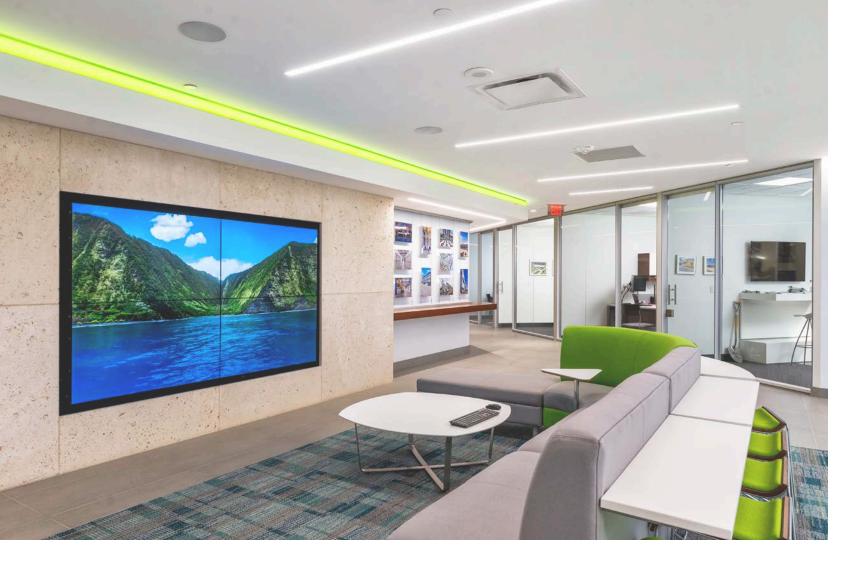

## **INTERIORS**

KDW renovated and expanded its headquarters, transforming it into a modern, collaborative environment that reflects the company's innovative approach to design and construction. The project included the addition of a newly leased second-floor space with updated project management, accounting, and estimating offices, two conference rooms, a coffee bar, and a video wall. A monumental stairwell was installed to seamlessly connect the second floor with the existing first-floor office.

The first floor was completely reimagined to include a spacious design studio, additional project management and administration offices, a plotter room, and another conference room. Custom furniture was designed and built to complement the open-concept layout, fostering collaboration and creativity throughout the workspace. This renovation not only enhances functionality but also sets the stage for continued growth and success.