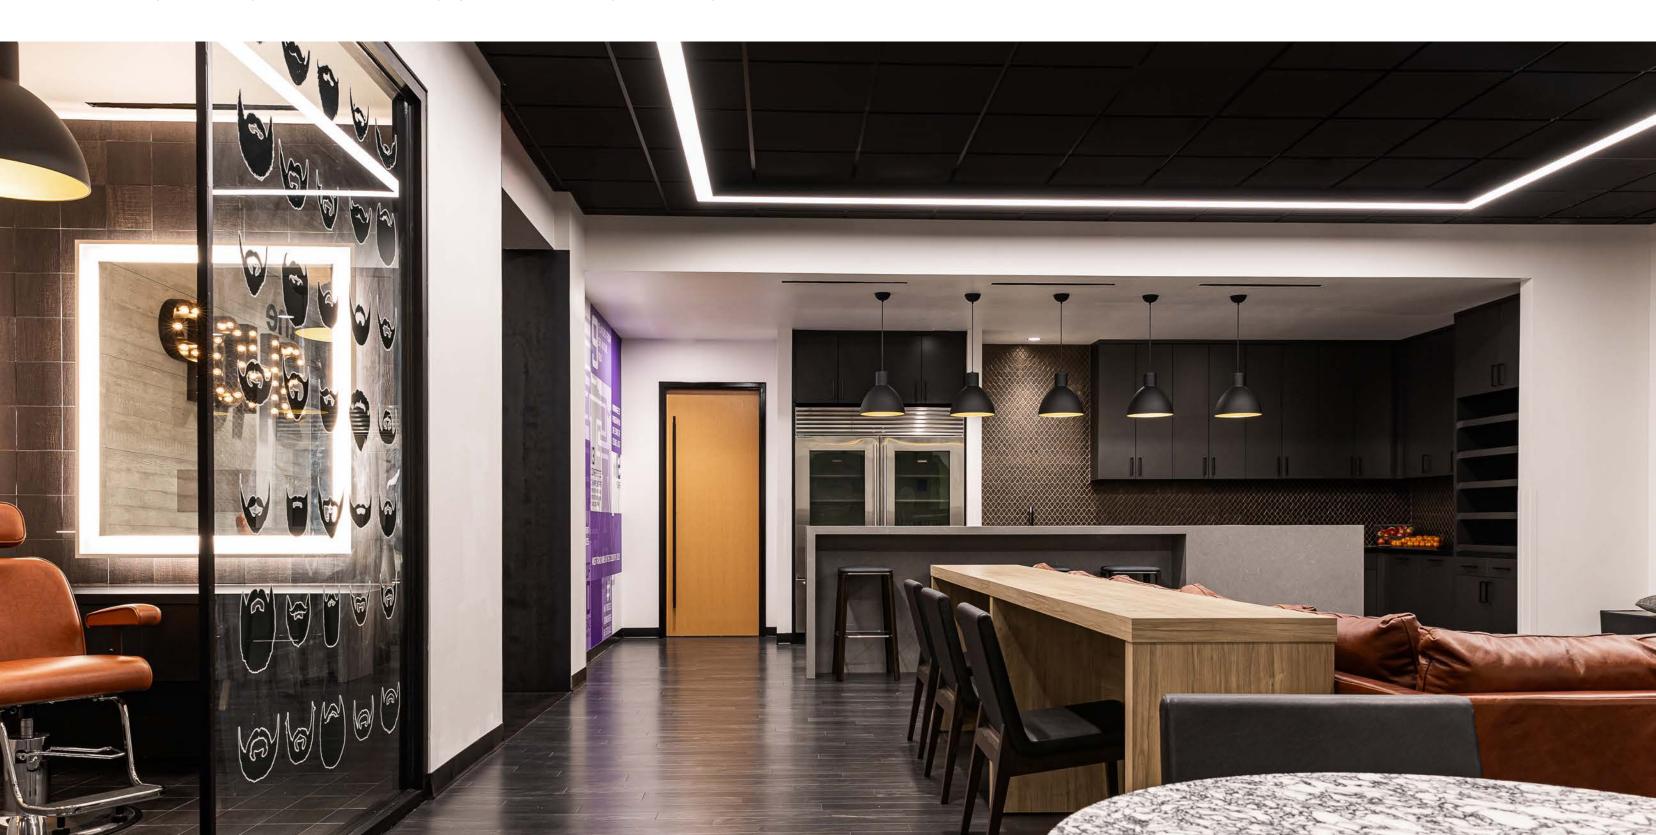

### **INTERIORS**

**KDW.COM** 

KDW was tasked by 0-60 Society to build out the interior of their purchased shell building. The facility includes 12,195 SF of two-story premium co-working office space & 13,240 SF of modern car storage.

The improvements include 25 offices, four meeting rooms, two professional racing simulators, and one golf simulator. A cast-in-place concrete staircase/lounge area with synthetic grass will highlight the high-end interior finish-out.

# 0-60 SOCIETY

**LOCATION** 

HOUSTON, TX

SIZE

25,435 SF

**Transforming work and leisure spaces** with premium design and high-end, multifunctional amenities.