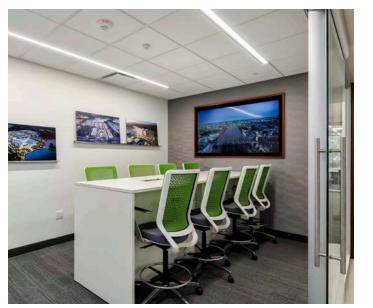

## **INTERIORS**

KDW renovated and expanded its headquarters, transforming it into a modern, collaborative environment that reflects the company's innovative approach to design and construction. The project included the addition of a newly leased second-floor space with updated project management, accounting, and estimating offices, two conference rooms, a coffee bar, and a video wall. A monumental stairwell was installed to seamlessly connect the second floor with the existing first-floor office.

The first floor was completely reimagined to include a spacious design studio, additional project management and administration offices, a plotter room, and another conference room. Custom furniture was designed and built to complement the open-concept layout, fostering collaboration and creativity throughout the workspace. This renovation not only enhances functionality but also sets the stage for continued growth and success.