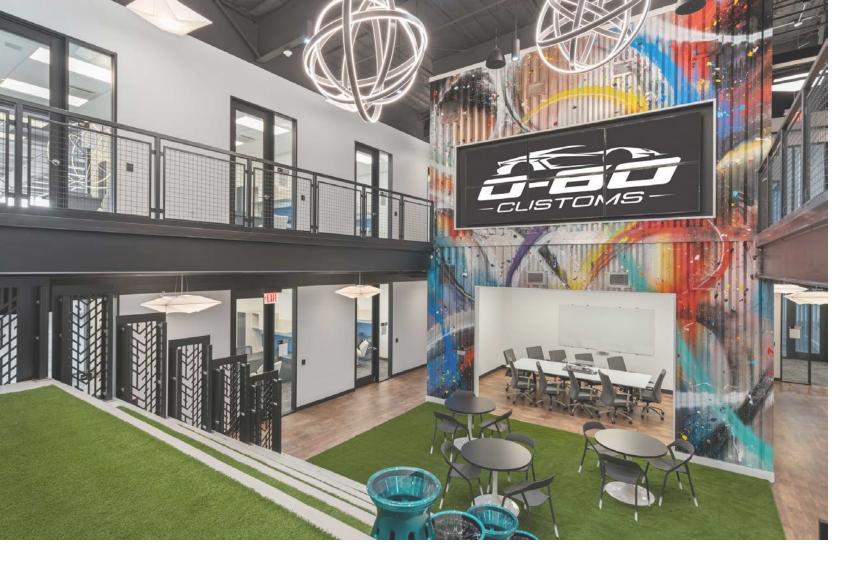

### **INTERIORS**

**KDW.COM** 

KDW was tasked by 0-60 Society to build out the interior of their purchased shell building. The facility includes 12,195 SF of two-story premium co-working office space & 13,240 SF of modern car storage.

The improvements include 25 offices, four meeting rooms, two professional racing simulators, and one golf simulator. A cast-in-place concrete staircase/lounge area with synthetic grass will highlight the high-end interior finish-out.

# 0-60 SOCIETY

**LOCATION** 

HOUSTON, TX

SIZE

25,435 SF

**Transforming work and leisure spaces** with premium design and high-end, multifunctional amenities.