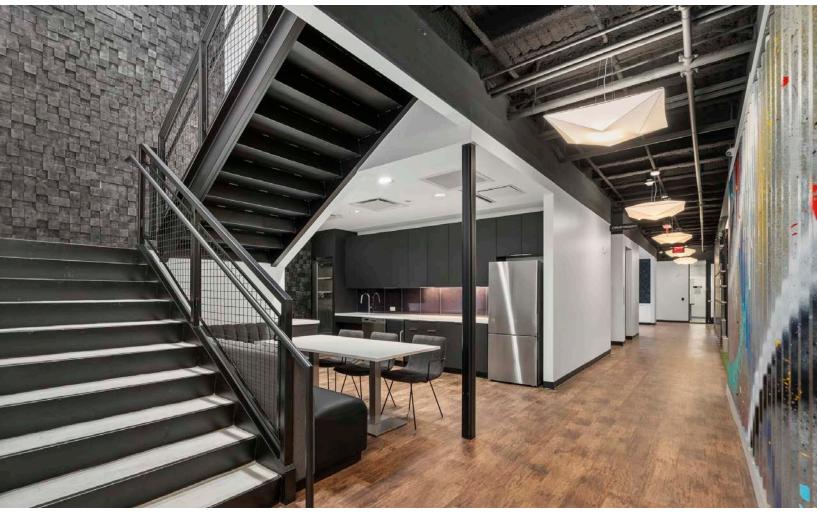

### **INTERIORS**

**KDW.COM** 

KDW was tasked by 0-60 Society to build out the interior of their purchased shell building. The facility includes 12,195 SF of two-story premium co-working office space & 13,240 SF of modern car storage.

The improvements include 25 offices, four meeting rooms, two professional racing simulators, and one golf simulator. A cast-in-place concrete staircase/lounge area with synthetic grass will highlight the high-end interior finish-out.

# 0-60 SOCIETY

**LOCATION** 

HOUSTON, TX

SIZE

25,435 SF

**Transforming work and leisure spaces** with premium design and high-end, multifunctional amenities.