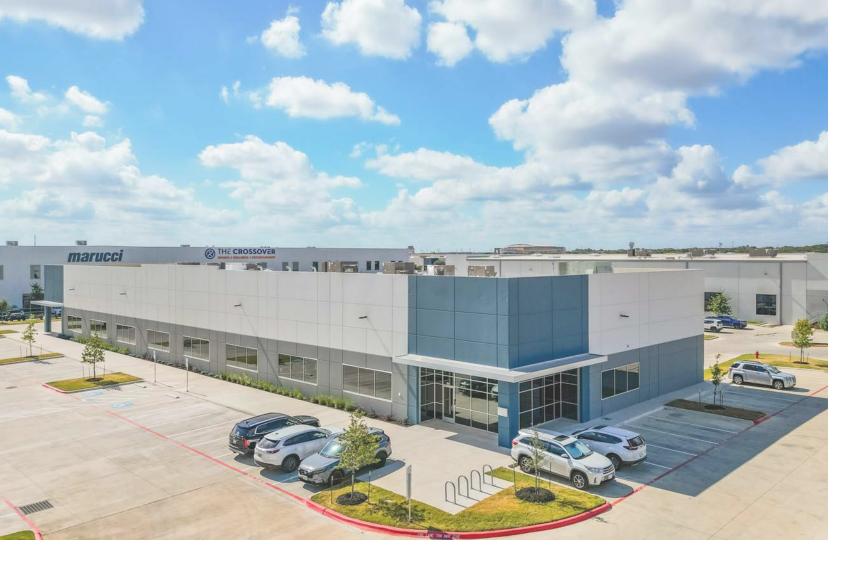

# HANYANGENG USA

Advancing precision manufacturing with cutting-edge facilities and optimized operational efficiency.

## **LOCATION**

CEDAR PARK, TX

**SIZE** 

200,000 SF

### **INTERIORS**

Hanyang ENG USA, a leading provider in precision engineering solutions, is embarking on the interior build-out of their new 20,000 sqft manufacturing headquarters facility in the United States.

This project encompasses the construction of key operational areas including an ISO 6 Cleanroom, Fabrication Shop, Loading Dock, and Office Space. The facility is designed to facilitate advanced manufacturing processes while adhering to rigorous cleanliness standards and operational efficiency. Through this project, KDW was able to enhance Hanyang ENG USA's capabilities in delivering high-quality engineering solutions to their global clientele.