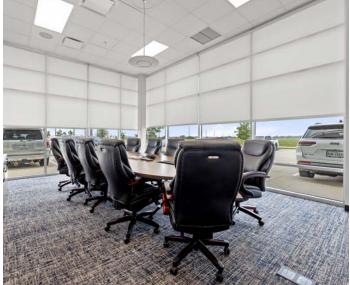

### **INTERIORS**

**KDW.COM** 

KDW was tasked by 0-60 Society to build out the interior of their purchased shell building. The facility includes 12,195 SF of two-story premium co-working office space & 13,240 SF of modern car storage.

The improvements include 25 offices, four meeting rooms, two professional racing simulators, and one golf simulator. A cast-in-place concrete staircase/lounge area with synthetic grass will highlight the high-end interior finish-out.

# 0-60 SOCIETY

**LOCATION** 

HOUSTON, TX

SIZE

25,435 SF

**Transforming work and leisure spaces** with premium design and high-end, multifunctional amenities.

# **SERVICES**

**Construction Management** 

34 KDW | PROJECT EXPERIENCE **KDW.COM KDW.COM KDW | PROJECT EXPERIENCE 35** 

**KDW** 