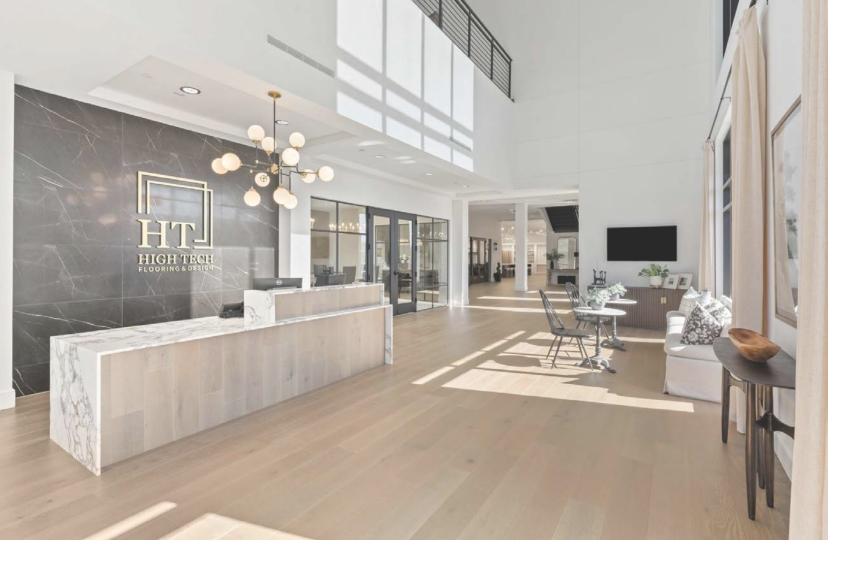

# HIGH TECH FLOORING

Transforming spaces with innovative facilities that centralize operations and elevate customer experiences.

# **LOCATION**

AUSTIN, TX

**SIZE** 

74,399 SF

# **SERVICES**

Site selection

Multi-phased design

Construction Management

### **INTERIORS**

KDW completed construction of High Tech Flooring and Design's new headquarters in Austin, TX a 74,399 SF facility featuring a concrete tilt wall facade, structural steel core, and TPO roof. The 38,000 SF office space across two floors fosters collaboration and efficiency, while a prominent 7,500 SF showroom showcases High Tech Flooring's craftsmanship and products.

This new facility consolidates operations from three locations into a centralized hub with room for future expansion. KDW's expertise ensured a seamless transition, supporting construction and relocation efforts to streamline operations and enhance the customer experience.