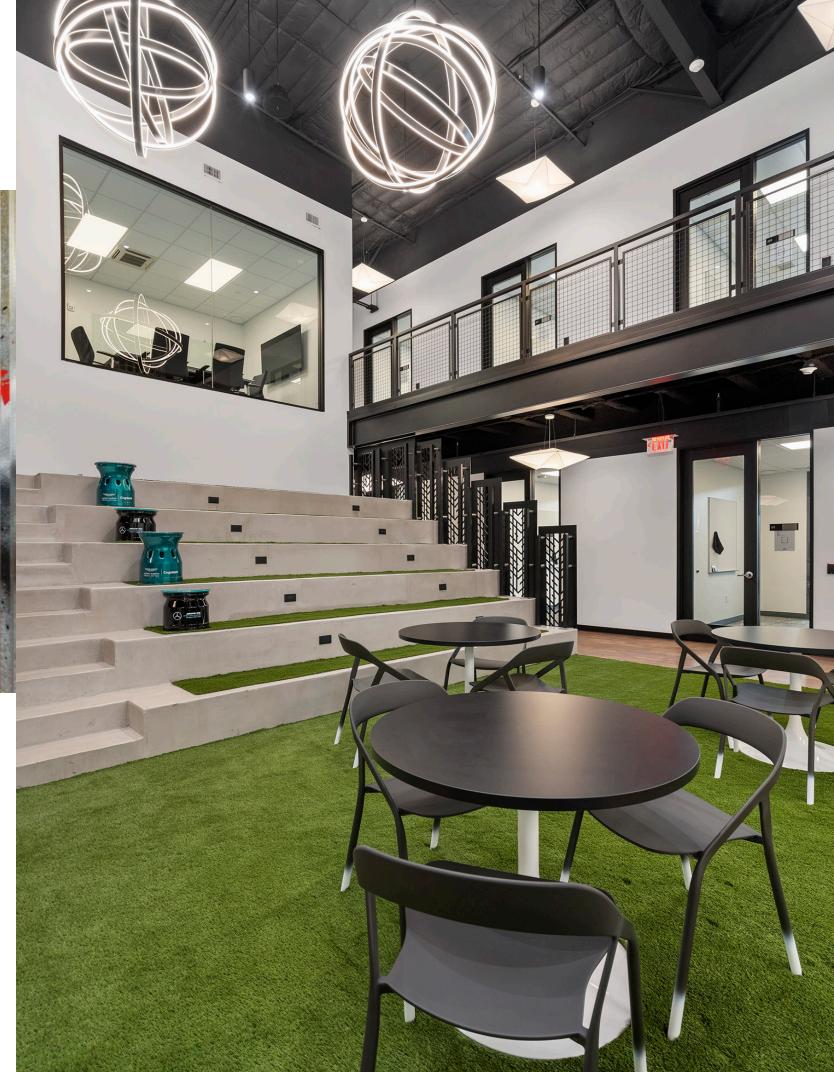

### **INTERIORS**

**KDW.COM** 

KDW was tasked by 0-60 Society to build out the interior of their purchased shell building. The facility includes 12,195 SF of two-story premium co-working office space & 13,240 SF of modern car storage.

The improvements include 25 offices, four meeting rooms, two professional racing simulators, and one golf simulator. A cast-in-place concrete staircase/lounge area with synthetic grass will highlight the high-end interior finish-out.

# 0-60 SOCIETY

**LOCATION** 

HOUSTON, TX

SIZE

25,435 SF

**Transforming work and leisure spaces** with premium design and high-end, multifunctional amenities.