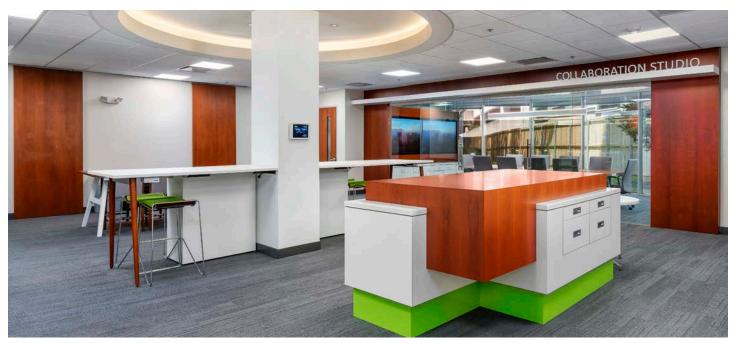

### **INTERIORS**

**KDW.COM** 

KDW was tasked by 0-60 Society to build out the interior of their purchased shell building. The facility includes 12,195 SF of two-story premium co-working office space & 13,240 SF of modern car storage.

The improvements include 25 offices, four meeting rooms, two professional racing simulators, and one golf simulator. A cast-in-place concrete staircase/lounge area with synthetic grass will highlight the high-end interior finish-out.

# 0-60 SOCIETY

**LOCATION** 

HOUSTON, TX

SIZE

25,435 SF

**Transforming work and leisure spaces** with premium design and high-end, multifunctional amenities.