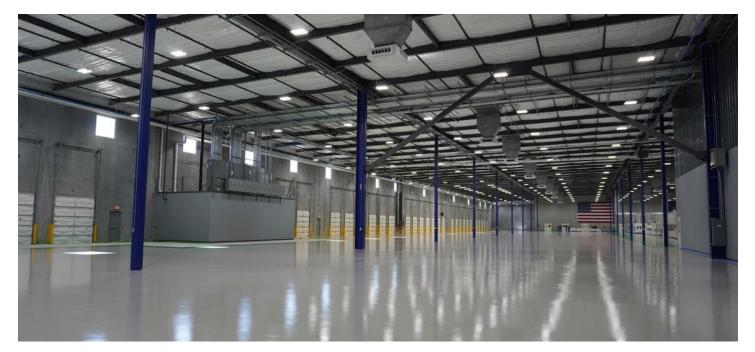

# **ELIN ENERGY**

BROOKSHIRE, TX

**Driving renewable energy growth with** advanced manufacturing facilities and scalable production capacity.

14.7 ACRES / 224,000 SF

**LOCATION** 

SIZE

## **SERVICES**

Multi-phased design

Elin Energy, a premier supplier of solar energy solutions and Türkiye's leading manufacturer of Photovoltaic Panels expanded their production to Texas. Elin was established in 1981 and has now grown to open their first US manufacturing facility in the Twinwood Business Park. This buildout gave Elin the capacity to manufacture 2,000 MW annually at their new US facility.

Elin's manufacturing warehouse consists of 161,000 SF of climate-controlled production area and an additional 39,000 SF of space that will be used for storage. KDW built out 24,000 SF including the curing room and conditioned storage. To meet the projects aggressive schedule, this required early release of long lead electrical and mechanical equipment.