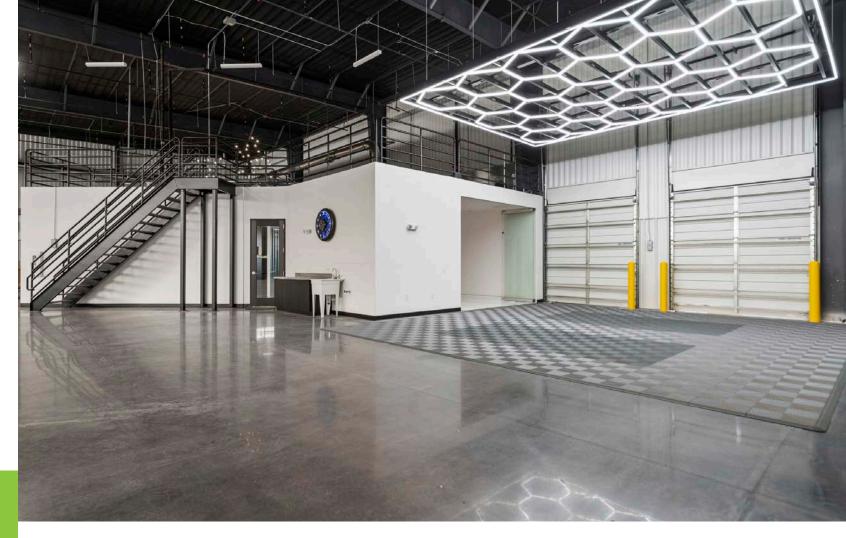

## **INTERIORS**

KDW renovated and expanded its headquarters, transforming it into a modern, collaborative environment that reflects the company's innovative approach to design and construction. The project included the addition of a newly leased second-floor space with updated project management, accounting, and estimating offices, two conference rooms, a coffee bar, and a video wall. A monumental stairwell was installed to seamlessly connect the second floor with the existing first-floor office.

The first floor was completely reimagined to include a spacious design studio, additional project management and administration offices, a plotter room, and another conference room. Custom furniture was designed and built to complement the open-concept layout, fostering collaboration and creativity throughout the workspace. This renovation not only enhances functionality but also sets the stage for continued growth and success.