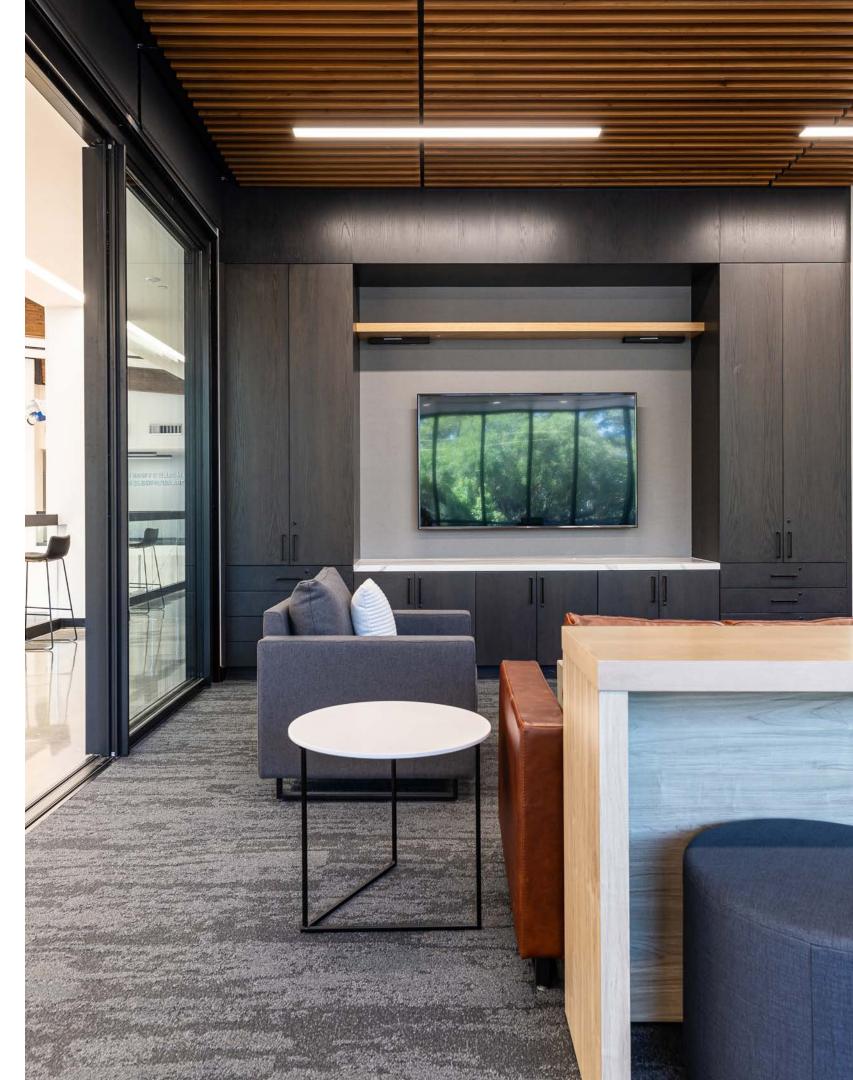

## **INTERIORS**

KDW renovated and expanded its headquarters, transforming it into a modern, collaborative environment that reflects the company's innovative approach to design and construction. The project included the addition of a newly leased second-floor space with updated project management, accounting, and estimating offices, two conference rooms, a coffee bar, and a video wall. A monumental stairwell was installed to seamlessly connect the second floor with the existing first-floor office.

The first floor was completely reimagined to include a spacious design studio, additional project management and administration offices, a plotter room, and another conference room. Custom furniture was designed and built to complement the open-concept layout, fostering collaboration and creativity throughout the workspace. This renovation not only enhances functionality but also sets the stage for continued growth and success.