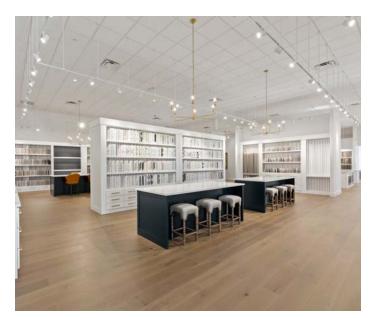

### **INTERIORS**

KDW completed construction of High Tech Flooring and Design's new headquarters in Austin, TX a 74,399 SF facility featuring a concrete tilt wall facade, structural steel core, and TPO roof. The 38,000 SF office space across two floors fosters collaboration and efficiency, while a prominent 7,500 SF showroom showcases High Tech Flooring's craftsmanship and products.

This new facility consolidates operations from three locations into a centralized hub with room for future expansion. KDW's expertise ensured a seamless transition, supporting construction and relocation efforts to streamline operations and enhance the customer experience.