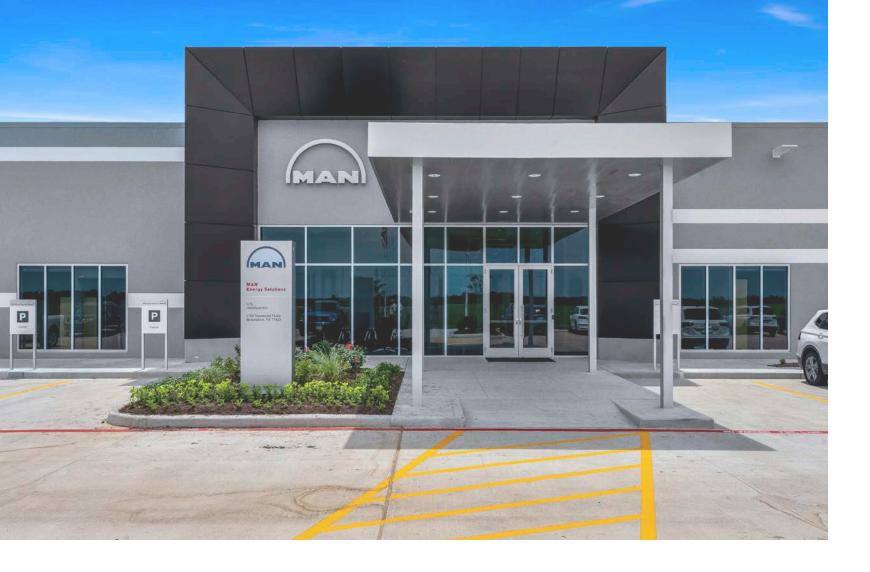

# MAN ENERGY SOLUTIONS

Uniting marine propulsion innovation under one roof for future growth and efficiency.

BROOKSHIRE, TX

LOCATION

16.4 ACRES /137,655 SF

### SERVICES

Land due diligence

Site selection

Multi-phased design

**Construction Management** 

MAN stands for Manufacturing Augsburg Nuremburg. They are a Volkswagen subsidiary which manufactures marine propulsion systems and turbomachinery. MAN was established in 1758 and Rudolf Diesel was an employee. KDW was charged with designing and constructing a new North American headquarters facility that consolidated MAN Turbo and MAN Diesel into one entity and under one roof. This project was a long-term lease build-to-suit which added another level of coordination with the developer and the two MAN entities.

Master planning included consolidation of shared resources, current needs, and short-term business growth for the initial build as well as the long-term future expansion of the campus.

KDW.COM