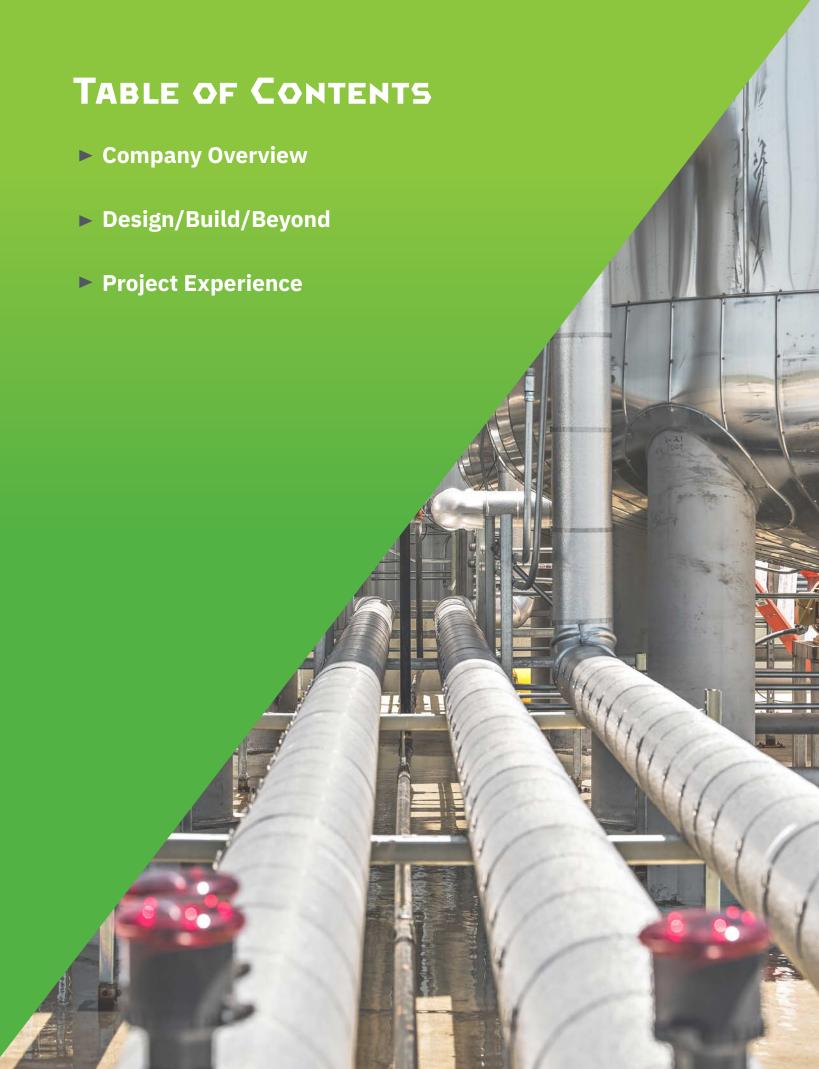

# SIKA CORPORATION

Driving innovative manufacturing in Sealy with a master-planned campus for future growth. LOCATION SEALY, TX SIZE

40 ACRES /98,000 SF

### SERVICES

Land due diligence

Site selection

Multi-phased design

After months of due diligence, negotiations, careful planning and construction, Sika, a 107-year-old international manufacturer with more than 200 factories in 100 countries, has completed the first phase of a state-of-the-art manufacturing campus west of Houston in Sealy.

The 40-acre site in Sealy has been master planned as a campus which will include multiple expansions. Phase one of the master plan included the design and construction of a new manufacturing plant with three product lines - one producing high-performance mortars and grouts, a second for highperformance ViscoCrete Polymers and a third yielding a wide range of liquid concrete admixtures.