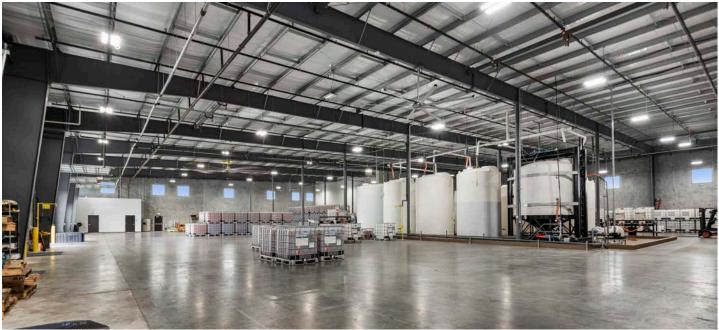

#### **INDUSTRIAL/MANUFACTURING**

From large-scale factories to advanced distribution centers, our structures support your operational goals and growth. Our manufacturing facilities are crafted to enhance production capabilities and meet stringent industry standards.

### **SERVICES**

Land due diligence

Site selection

**Construction Management** 

AIV-GCM is a global leader in the distribution and customization of valves. KDW was chosen to design and construct the new AIV-GCM Warehouse and Modification facility near Telge Road and Highway 290. The new campus consolidated three separate Houston properties previously operated by two companies. The buildings include two stories of 64,000 SF Class A office space, a dedicated 125,000 SF warehouse space operated by AIV, and a 137,000 SF production space where Gulf Coast Modification provides custom fabrication services.

KDW's internal industrial programming team master planned manufacturing infrastructure to support over 200 pieces of equipment across 21 departments. The production space for GCM includes over two dozen building mounted bridge and jib cranes, seven utility pits, welding gas and compressed air distribution, and dedicated cryo and clean room areas. The warehouse includes a dedicated crane served and conditioned space for integrated valve and actuator assemblies. All design, permit, and construction activities were completed within 20 months of the approved concept.