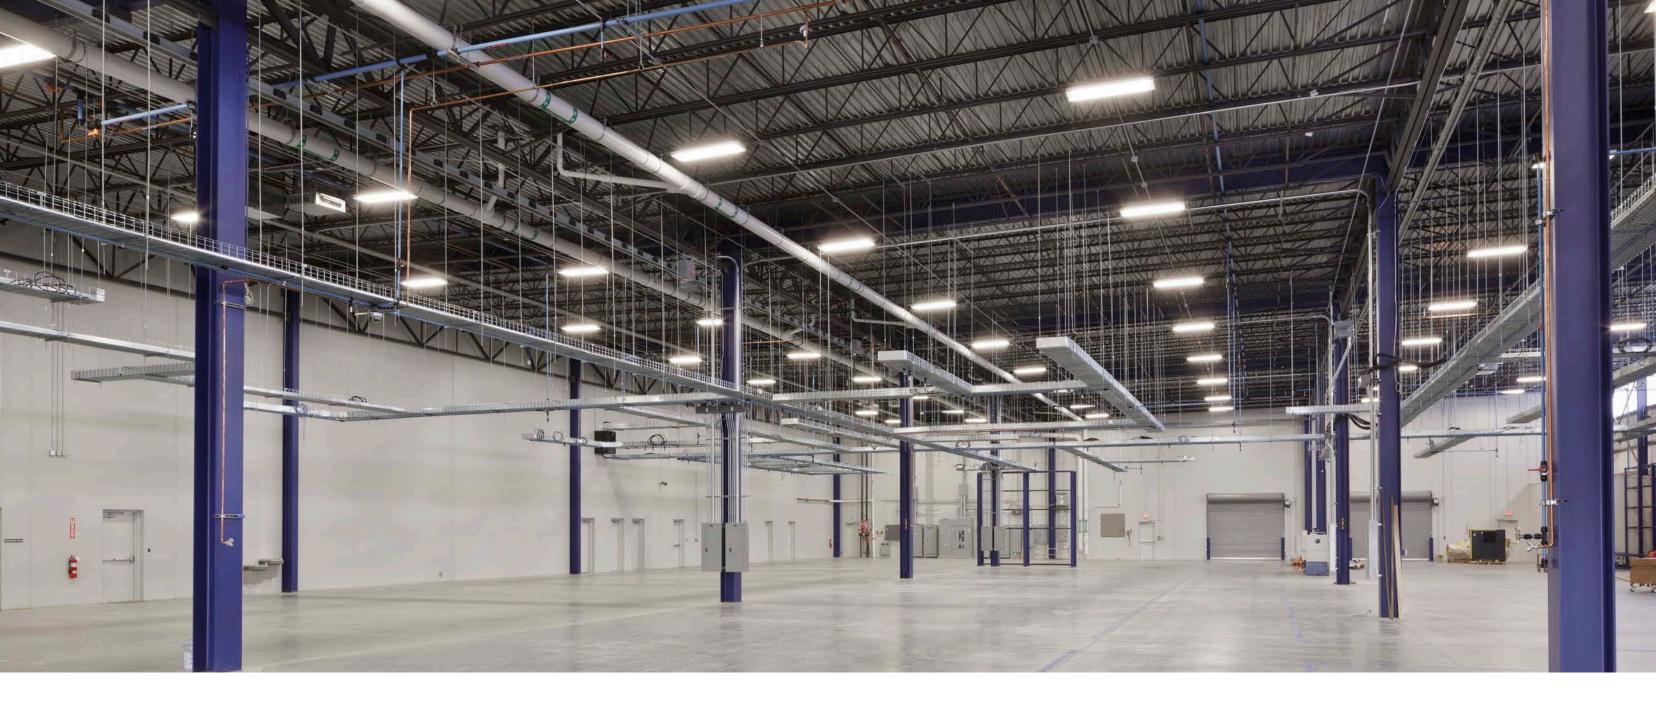

# BAUER

Fusing innovation and heritage, where cutting-edge equipment meets sustainable construction. CONROE, TX **SIZE** 80 ACRES / 287,200 SF

LOCATION

### SERVICES

Land due diligence

Site selection

Multi-phased design

**Construction Management** 

PROJECT EXPERIENCE

Bauer, a 200-year old German company, is one of the world's largest manufacturers of foundation equipment. The KDW team played a crucial role in identifying the optimal property in Conroe to establish the company's North American Headquarters. Situated within the expansive Conroe Business Park just north of Houston, the campus sprawls across 80 acres. Constructed in phases, the initial phase encompassed over 200,000 SF of space. Leveraging clean, low-emission materials and employing innovative construction methods, the KDW team curated a modern environment that pays homage to Bauer's rich German heritage and ethos. Notably, KDW meticulously recreated several pieces of machinery exclusive to Bauer's operations in Germany. Bauer's manufacturing facility was meticulously designed and constructed with an eye toward future expansion requirements. A testament to this expansion vision, a 27,200 SF small parts storage building was integrated into the campus in 2014, giving rise to Bauer PileCo.