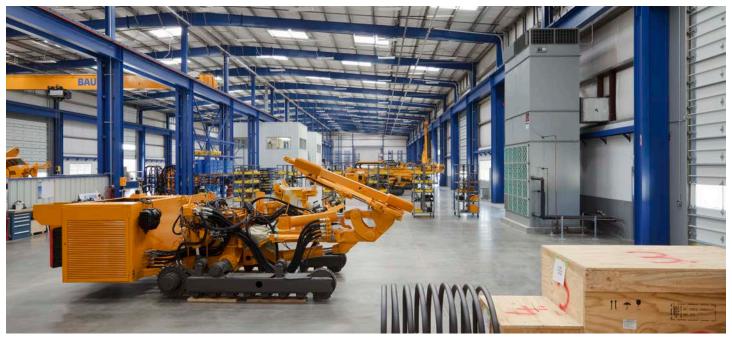

# BAUER

Fusing innovation and heritage, where cutting-edge equipment meets sustainable construction. CONROE, TX **SIZE** 80 ACRES / 287,200 SF

LOCATION

### SERVICES

Land due diligence

Site selection

Multi-phased design

**Construction Management** 

PROJECT EXPERIENCE

Bauer, a 200-year old German company, is one of the world's largest manufacturers of foundation equipment. The KDW team played a crucial role in identifying the optimal property in Conroe to establish the company's North American Headquarters. Situated within the expansive Conroe Business Park just north of Houston, the campus sprawls across 80 acres. Constructed in phases, the initial phase encompassed over 200,000 SF of space. Leveraging clean, low-emission materials and employing innovative construction methods, the KDW team curated a modern environment that pays homage to Bauer's rich German heritage and ethos. Notably, KDW meticulously recreated several pieces of machinery exclusive to Bauer's operations in Germany. Bauer's manufacturing facility was meticulously designed and constructed with an eye toward future expansion requirements. A testament to this expansion vision, a 27,200 SF small parts storage building was integrated into the campus in 2014, giving rise to Bauer PileCo.