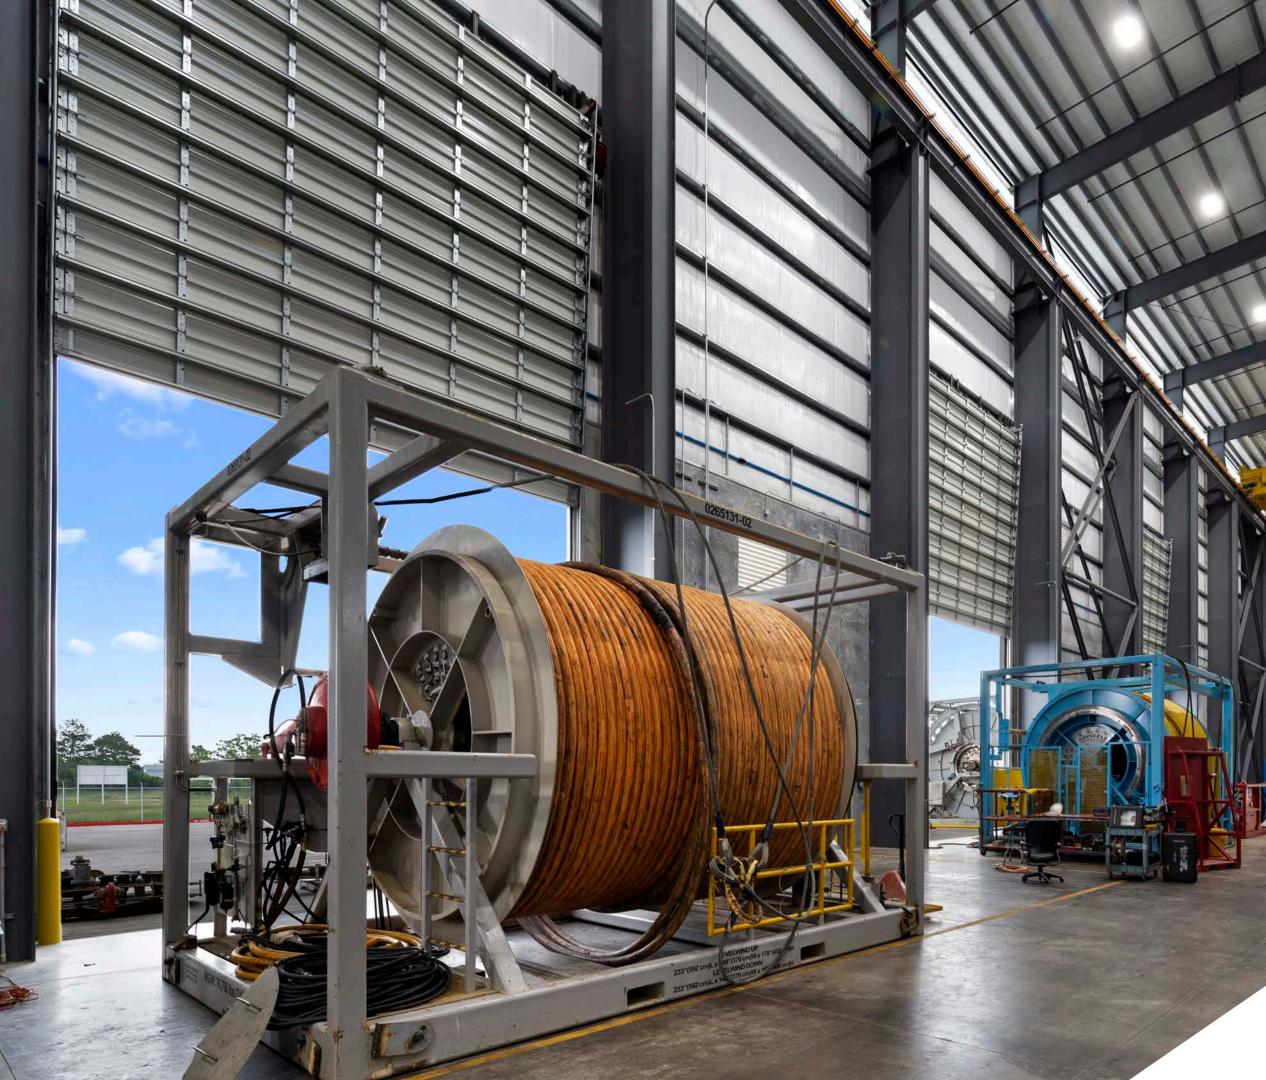

# **AIV- GCM NORTH AMERICAN HEADQUARTERS**

**Revolutionizing valve distribution with a** facility that elevates customization.

LOCATION HOUSTON, TX

SIZE

32 ACRES / 320,000 SF

### **SERVICES**

Land due diligence

Site selection

**Construction Management** 

AIV-GCM is a global leader in the distribution and customization of valves. KDW was chosen to design and construct the new AIV-GCM Warehouse and Modification facility near Telge Road and Highway 290. The new campus consolidated three separate Houston properties previously operated by two companies. The buildings include two stories of 64,000 SF Class A office space, a dedicated 125,000 SF warehouse space operated by AIV, and a 137,000 SF production space where Gulf Coast Modification provides custom fabrication services.

KDW's internal industrial programming team master planned manufacturing infrastructure to support over 200 pieces of equipment across 21 departments. The production space for GCM includes over two dozen building mounted bridge and jib cranes, seven utility pits, welding gas and compressed air distribution, and dedicated cryo and clean room areas. The warehouse includes a dedicated crane served and conditioned space for integrated valve and actuator assemblies. All design, permit, and construction activities were completed within 20 months of the approved concept.