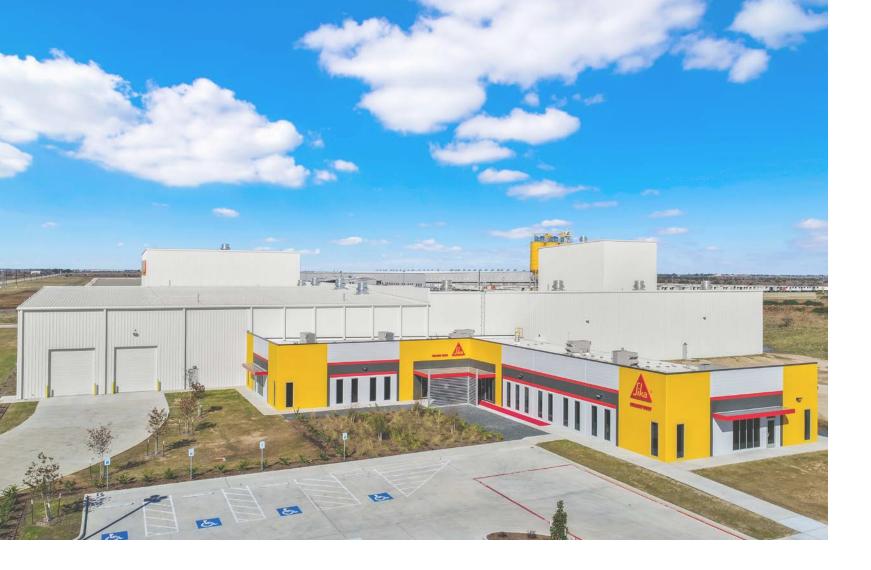

# SIKA CORPORATION

Driving innovative manufacturing in Sealy with a master-planned campus for future growth. LOCATION SEALY, TX SIZE

40 ACRES /98,000 SF

### SERVICES

Land due diligence

Site selection

Multi-phased design

After months of due diligence, negotiations, careful planning and construction, Sika, a 107-year-old international manufacturer with more than 200 factories in 100 countries, has completed the first phase of a state-of-the-art manufacturing campus west of Houston in Sealy.

The 40-acre site in Sealy has been master planned as a campus which will include multiple expansions. Phase one of the master plan included the design and construction of a new manufacturing plant with three product lines - one producing high-performance mortars and grouts, a second for highperformance ViscoCrete Polymers and a third yielding a wide range of liquid concrete admixtures.