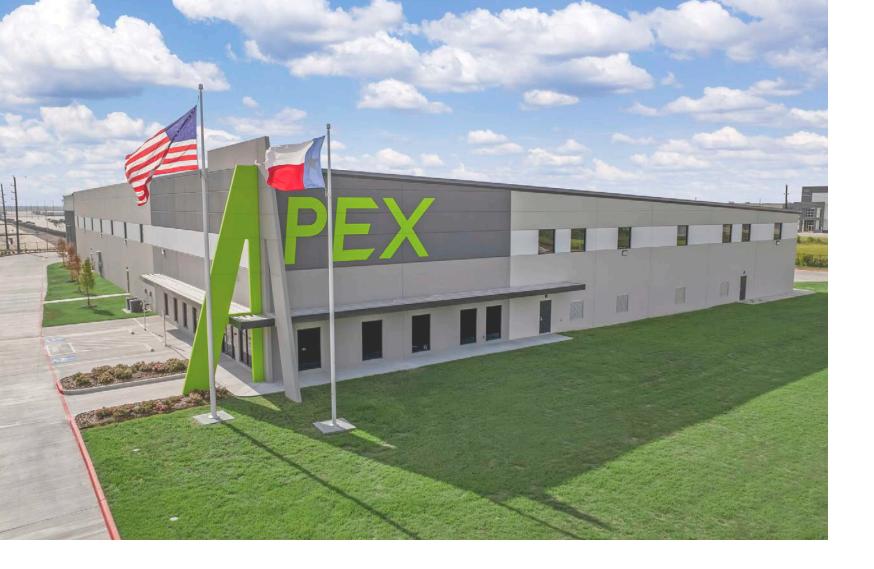

# **APEX AGCHEM**

Redefining agricultural processing with specialized design and advanced material handling solutions. **LOCATION** BROOKSHIRE, TX

5.5 ACRES / 51,000 SF

### **SERVICES**

Land due diligence

Site selection

Multi-phased design Construction Management

The Apex AgChem project, located in Brookshire, TX at Twinwood, involved the development of a 51,000-square-foot facility on a 5.5-acre site for a leading company in the agricultural industry. Apex, recognized for its contributions to wheat, corn, and soy farming, benefited from a specialized facility tailored to its product needs.

The building included 5,000 square feet of office space, a 29,000-square-foot warehouse, and a 17,000-square-foot area dedicated to mixing and blending processes. A unique monorail crane loop was installed to efficiently handle super sacks of raw materials. The project began in August 2022 and was completed by February 2023.

SIZE