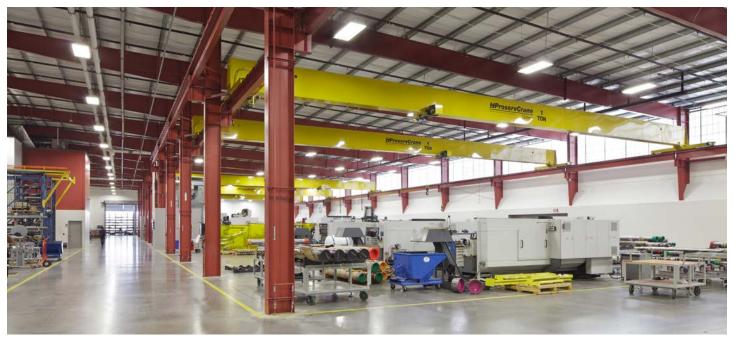

The Class-A office and training facility welcomes visitors and leads them to an exceptionally clean manufacturing layout. The first crane bay is 89 feet wide and has a row of lathes and machining equipment along both sides. A large central aisle is designed to allow old and new machines to be easily changed out. U-shaped floor trenches wrap the perimeter of the entire machining bay so that the utilities are easily accessible to the rear of the machines.