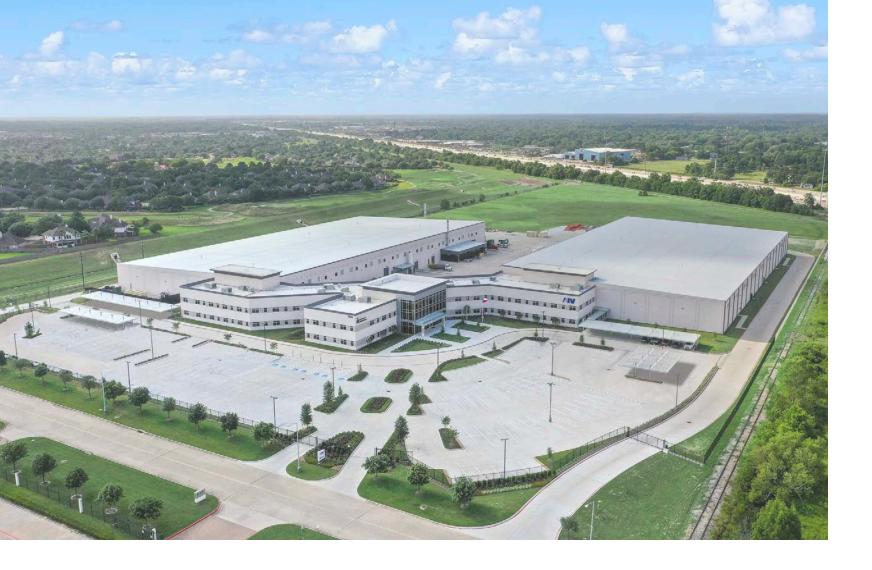

# **AIV- GCM NORTH AMERICAN HEADQUARTERS**

**Revolutionizing valve distribution with a** facility that elevates customization.

LOCATION HOUSTON, TX

SIZE

32 ACRES / 320,000 SF

### **SERVICES**

Land due diligence

Site selection

**Construction Management** 

AIV-GCM is a global leader in the distribution and customization of valves. KDW was chosen to design and construct the new AIV-GCM Warehouse and Modification facility near Telge Road and Highway 290. The new campus consolidated three separate Houston properties previously operated by two companies. The buildings include two stories of 64,000 SF Class A office space, a dedicated 125,000 SF warehouse space operated by AIV, and a 137,000 SF production space where Gulf Coast Modification provides custom fabrication services.

KDW's internal industrial programming team master planned manufacturing infrastructure to support over 200 pieces of equipment across 21 departments. The production space for GCM includes over two dozen building mounted bridge and jib cranes, seven utility pits, welding gas and compressed air distribution, and dedicated cryo and clean room areas. The warehouse includes a dedicated crane served and conditioned space for integrated valve and actuator assemblies. All design, permit, and construction activities were completed within 20 months of the approved concept.