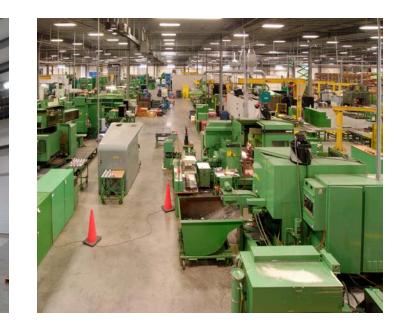

KDW designed/built this facility to include a full-service cafeteria, employee fitness center and an on-site jogging trail. The research facility includes a full-scale drilling rig to simulate actual field conditions for performance testing and quality control. The facility includes the latest technologies in batch furnaces and manufacturing of synthetic diamonds, utilizing one-of-a-kind processes and equipment. The Advanced Material Lab houses highly developed equipment, such as scanning electron microscopes.