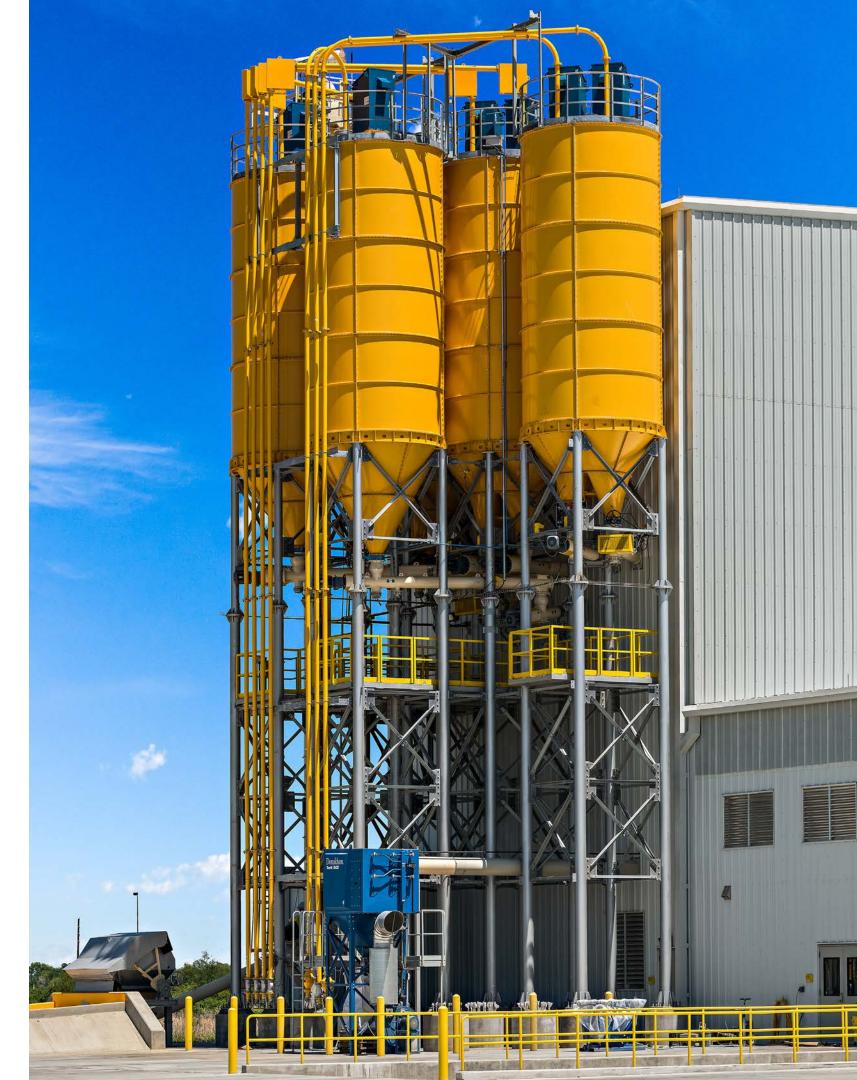

# SIKA CORPORATION

Driving innovative manufacturing in Sealy with a master-planned campus for future growth. LOCATION SEALY, TX SIZE

40 ACRES /98,000 SF

### SERVICES

Land due diligence

Site selection

Multi-phased design

After months of due diligence, negotiations, careful planning and construction, Sika, a 107-year-old international manufacturer with more than 200 factories in 100 countries, has completed the first phase of a state-of-the-art manufacturing campus west of Houston in Sealy.

The 40-acre site in Sealy has been master planned as a campus which will include multiple expansions. Phase one of the master plan included the design and construction of a new manufacturing plant with three product lines - one producing high-performance mortars and grouts, a second for highperformance ViscoCrete Polymers and a third yielding a wide range of liquid concrete admixtures.