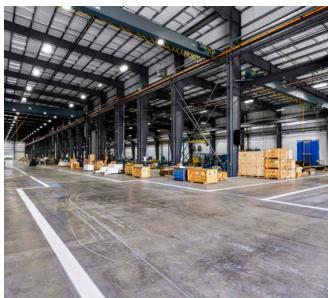

# **AIV- GCM NORTH AMERICAN HEADQUARTERS**

**Revolutionizing valve distribution with a** facility that elevates customization.

LOCATION HOUSTON, TX

SIZE

32 ACRES / 320,000 SF

### **SERVICES**

Land due diligence

Site selection

**Construction Management** 

AIV-GCM is a global leader in the distribution and customization of valves. KDW was chosen to design and construct the new AIV-GCM Warehouse and Modification facility near Telge Road and Highway 290. The new campus consolidated three separate Houston properties previously operated by two companies. The buildings include two stories of 64,000 SF Class A office space, a dedicated 125,000 SF warehouse space operated by AIV, and a 137,000 SF production space where Gulf Coast Modification provides custom fabrication services.

KDW's internal industrial programming team master planned manufacturing infrastructure to support over 200 pieces of equipment across 21 departments. The production space for GCM includes over two dozen building mounted bridge and jib cranes, seven utility pits, welding gas and compressed air distribution, and dedicated cryo and clean room areas. The warehouse includes a dedicated crane served and conditioned space for integrated valve and actuator assemblies. All design, permit, and construction activities were completed within 20 months of the approved concept.