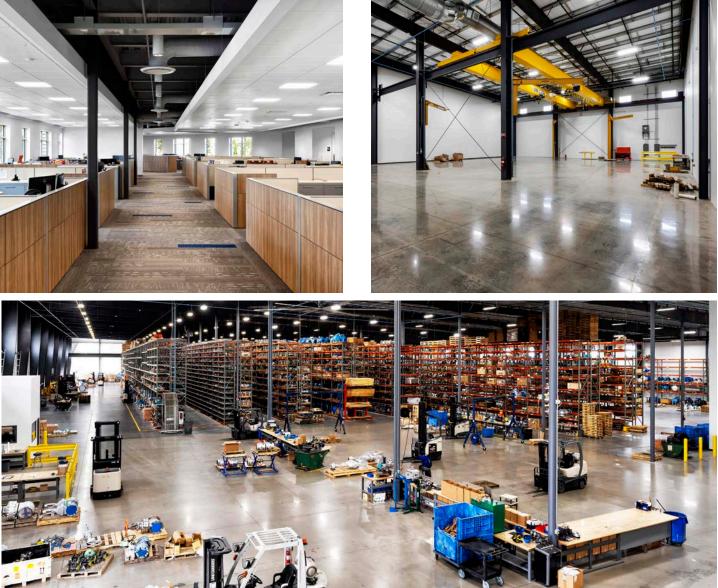

### **SERVICES**

Land due diligence

Site selection

**Construction Management** 

AIV-GCM is a global leader in the distribution and customization of valves. KDW was chosen to design and construct the new AIV-GCM Warehouse and Modification facility near Telge Road and Highway 290. The new campus consolidated three separate Houston properties previously operated by two companies. The buildings include two stories of 64,000 SF Class A office space, a dedicated 125,000 SF warehouse space operated by AIV, and a 137,000 SF production space where Gulf Coast Modification provides custom fabrication services.

KDW's internal industrial programming team master planned manufacturing infrastructure to support over 200 pieces of equipment across 21 departments. The production space for GCM includes over two dozen building mounted bridge and jib cranes, seven utility pits, welding gas and compressed air distribution, and dedicated cryo and clean room areas. The warehouse includes a dedicated crane served and conditioned space for integrated valve and actuator assemblies. All design, permit, and construction activities were completed within 20 months of the approved concept.