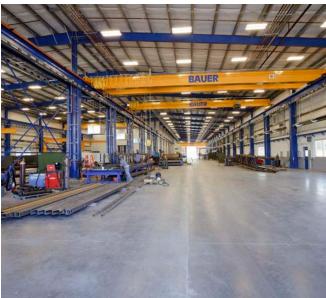

# BAUER

Fusing innovation and heritage, where cutting-edge equipment meets sustainable construction. CONROE, TX **SIZE** 80 ACRES / 287,200 SF

LOCATION

### SERVICES

Land due diligence

Site selection

Multi-phased design

**Construction Management** 

PROJECT EXPERIENCE

Bauer, a 200-year old German company, is one of the world's largest manufacturers of foundation equipment. The KDW team played a crucial role in identifying the optimal property in Conroe to establish the company's North American Headquarters. Situated within the expansive Conroe Business Park just north of Houston, the campus sprawls across 80 acres. Constructed in phases, the initial phase encompassed over 200,000 SF of space. Leveraging clean, low-emission materials and employing innovative construction methods, the KDW team curated a modern environment that pays homage to Bauer's rich German heritage and ethos. Notably, KDW meticulously recreated several pieces of machinery exclusive to Bauer's operations in Germany. Bauer's manufacturing facility was meticulously designed and constructed with an eye toward future expansion requirements. A testament to this expansion vision, a 27,200 SF small parts storage building was integrated into the campus in 2014, giving rise to Bauer PileCo.