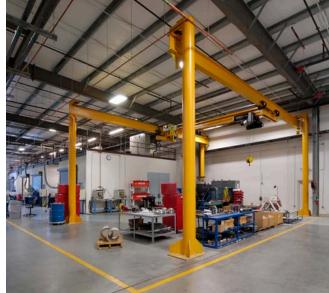

### **SERVICES**

Land due diligence

Site selection

**Construction Management** 

AIV-GCM is a global leader in the distribution and customization of valves. KDW was chosen to design and construct the new AIV-GCM Warehouse and Modification facility near Telge Road and Highway 290. The new campus consolidated three separate Houston properties previously operated by two companies. The buildings include two stories of 64,000 SF Class A office space, a dedicated 125,000 SF warehouse space operated by AIV, and a 137,000 SF production space where Gulf Coast Modification provides custom fabrication services.

KDW's internal industrial programming team master planned manufacturing infrastructure to support over 200 pieces of equipment across 21 departments. The production space for GCM includes over two dozen building mounted bridge and jib cranes, seven utility pits, welding gas and compressed air distribution, and dedicated cryo and clean room areas. The warehouse includes a dedicated crane served and conditioned space for integrated valve and actuator assemblies. All design, permit, and construction activities were completed within 20 months of the approved concept.