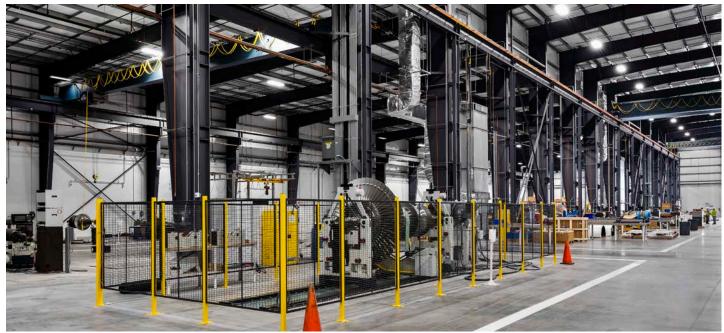

# NATIONAL ÖILWELL VARCO

Transforming drilling technology with a facility that prioritizes innovation.

LOCATION CONROE, TX SIZE

35 ACRES /350,000 SF

### **SERVICES**

Land due diligence

Site selection

Multi-phased design

**Construction Management** 

Formerly known as Reed Hycalog, National Oilwell Varco is the leading manufacturer and supplier of drill bits and related applications technology.

KDW designed/built this facility to include a full-service cafeteria, employee fitness center and an on-site jogging trail. The research facility includes a full-scale drilling rig to simulate actual field conditions for performance testing and quality control. The facility includes the latest technologies in batch furnaces and manufacturing of synthetic diamonds, utilizing one-of-a-kind processes and equipment. The Advanced Material Lab houses highly developed equipment, such as scanning electron microscopes.