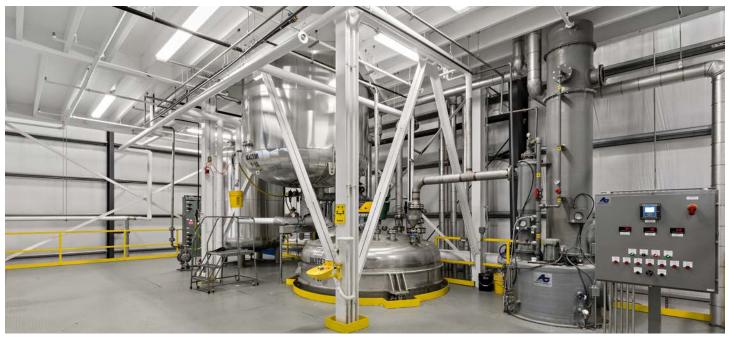

# SIKA CORPORATION

Driving innovative manufacturing in Sealy with a master-planned campus for future growth. LOCATION SEALY, TX SIZE

40 ACRES /98,000 SF

### SERVICES

Land due diligence

Site selection

Multi-phased design

After months of due diligence, negotiations, careful planning and construction, Sika, a 107-year-old international manufacturer with more than 200 factories in 100 countries, has completed the first phase of a state-of-the-art manufacturing campus west of Houston in Sealy.

The 40-acre site in Sealy has been master planned as a campus which will include multiple expansions. Phase one of the master plan included the design and construction of a new manufacturing plant with three product lines - one producing high-performance mortars and grouts, a second for highperformance ViscoCrete Polymers and a third yielding a wide range of liquid concrete admixtures.