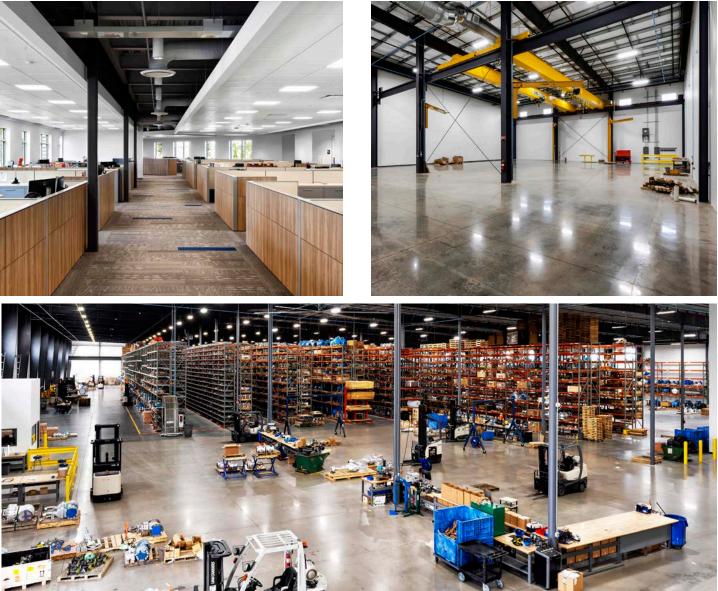

### **SERVICES**

Land due diligence

Site selection

**Construction Management** 

AIV-GCM is a global leader in the distribution and customization of valves. KDW was chosen to design and construct the new AIV-GCM Warehouse and Modification facility near Telge Road and Highway 290. The new campus consolidated three separate Houston properties previously operated by two companies. The buildings include two stories of 64,000 SF Class A office space, a dedicated 125,000 SF warehouse space operated by AIV, and a 137,000 SF production space where Gulf Coast Modification provides custom fabrication services.

KDW's internal industrial programming team master planned manufacturing infrastructure to support over 200 pieces of equipment across 21 departments. The production space for GCM includes over two dozen building mounted bridge and jib cranes, seven utility pits, welding gas and compressed air distribution, and dedicated cryo and clean room areas. The warehouse includes a dedicated crane served and conditioned space for integrated valve and actuator assemblies. All design, permit, and construction activities were completed within 20 months of the approved concept.