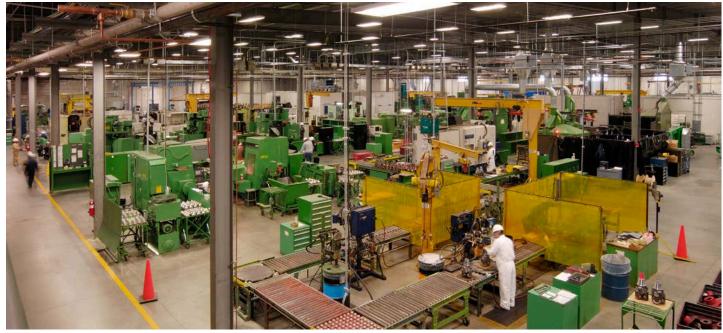

The Class-A office and training facility welcomes visitors and leads them to an exceptionally clean manufacturing layout. The first crane bay is 89 feet wide and has a row of lathes and machining equipment along both sides. A large central aisle is designed to allow old and new machines to be easily changed out. U-shaped floor trenches wrap the perimeter of the entire machining bay so that the utilities are easily accessible to the rear of the machines.