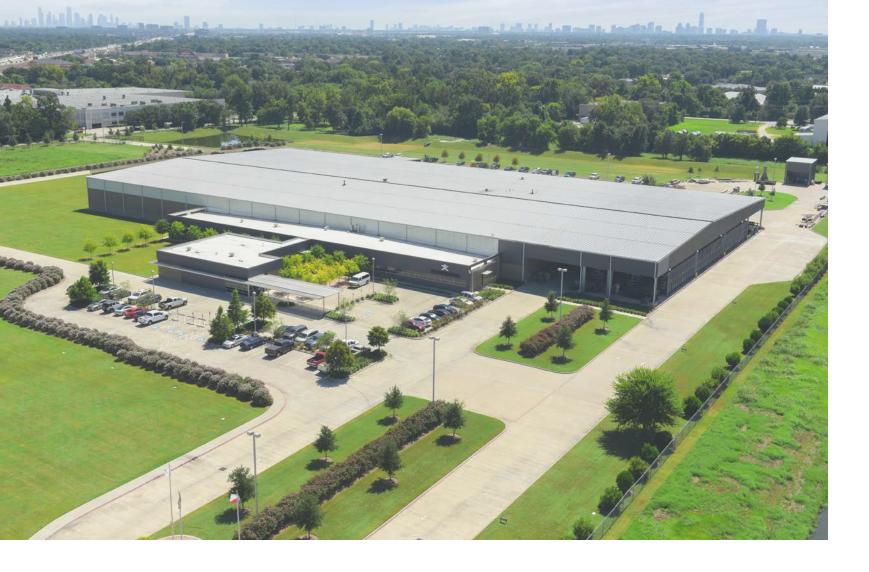

50,000 SF

### **SERVICES**



Land due diligence

Site selection

Multi-phased design

**Construction Management** 







Formerly known as Reed Hycalog, National Oilwell Varco is the leading manufacturer and supplier of drill bits and related applications technology.

KDW designed/built this facility to include a full-service cafeteria, employee fitness center and an on-site jogging trail. The research facility includes a full-scale drilling rig to simulate actual field conditions for performance testing and quality control. The facility includes the latest technologies in batch furnaces and manufacturing of synthetic diamonds, utilizing one-of-a-kind processes and equipment. The Advanced Material Lab houses highly developed equipment, such as scanning electron microscopes.

KDW.COM





# TAM INTERNATIONAL

Enhancing sustainable manufacturing with TAM International's LEED Silver Global Headquarters. LOCATION HOUSTON, TX SIZE

26 ACRES /143,000 SF

### **SERVICES**



Land due diligence

Site selection



Multi-phased design



Construction Management

**PROJECT EXPERIENCE** 





TAM International engaged KDW to design and construct their new Global Manufacturing Headquarters with LEED Silver accreditation. Certification was achieved even though TAM's around the clock operations with heavy power usage blocked some of the easily obtainable points.

The Class-A office and training facility welcomes visitors and leads them to an exceptionally clean manufacturing layout. The first crane bay is 89 feet wide and has a row of lathes and machining equipment along both sides. A