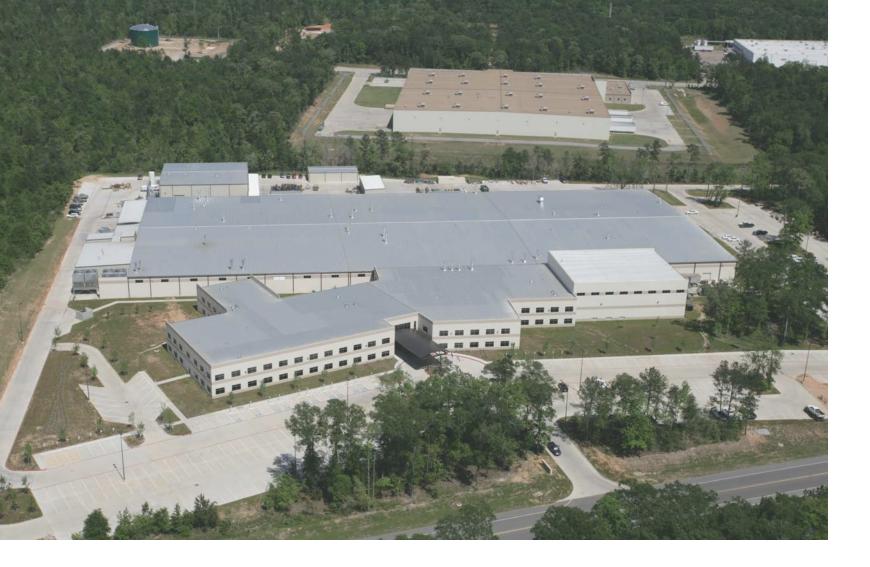

# BAUER

Fusing innovation and heritage, where cutting-edge equipment meets sustainable construction. CONROE, TX **SIZE** 80 ACRES / 287,200 SF

LOCATION

### SERVICES

Land due diligence

Site selection

Multi-phased design

**Construction Management** 

PROJECT EXPERIENCE

Bauer, a 200-year old German company, is one of the world's largest manufacturers of foundation equipment. The KDW team played a crucial role in identifying the optimal property in Conroe to establish the company's North American Headquarters. Situated within the expansive Conroe Business Park just north of Houston, the campus sprawls across 80 acres. Constructed in phases, the initial phase encompassed over 200,000 SF of space. Leveraging clean, low-emission materials and employing innovative construction methods, the KDW team curated a modern environment that pays homage to Bauer's rich German heritage and ethos. Notably, KDW meticulously recreated several pieces of machinery exclusive to Bauer's operations in Germany. Bauer's manufacturing facility was meticulously designed and constructed with an eye toward future expansion requirements. A testament to this expansion vision, a 27,200 SF small parts storage building was integrated into the campus in 2014, giving rise to Bauer PileCo.