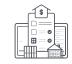

#### SERVICES

Land due diligence

Site selection

Multi-phased design

KDW constructed a 46,076-square-foot cold storage facility with -10°F storage for over 5,600 pallet positions, utilizing high-pile racking on an insulated slab protected by a Quell Fire Sprinkler system. The facility includes a three-story office, featuring a mechanical room optimized for a low-charge ammonia/CO2 refrigeration system, which is more efficient and environmentally friendly than traditional systems. To meet flood management requirements, part of the office foundation is elevated on a structural slab. The site also includes 80,922 square feet of paving for parking and refrigerated truck access.

Texas Frio Cold Storage is designed to provide highly efficient, temperature-controlled freezer storage for Houston-area food service and restaurant operators, with high-pile racks capable of storing 287 truckloads of product.