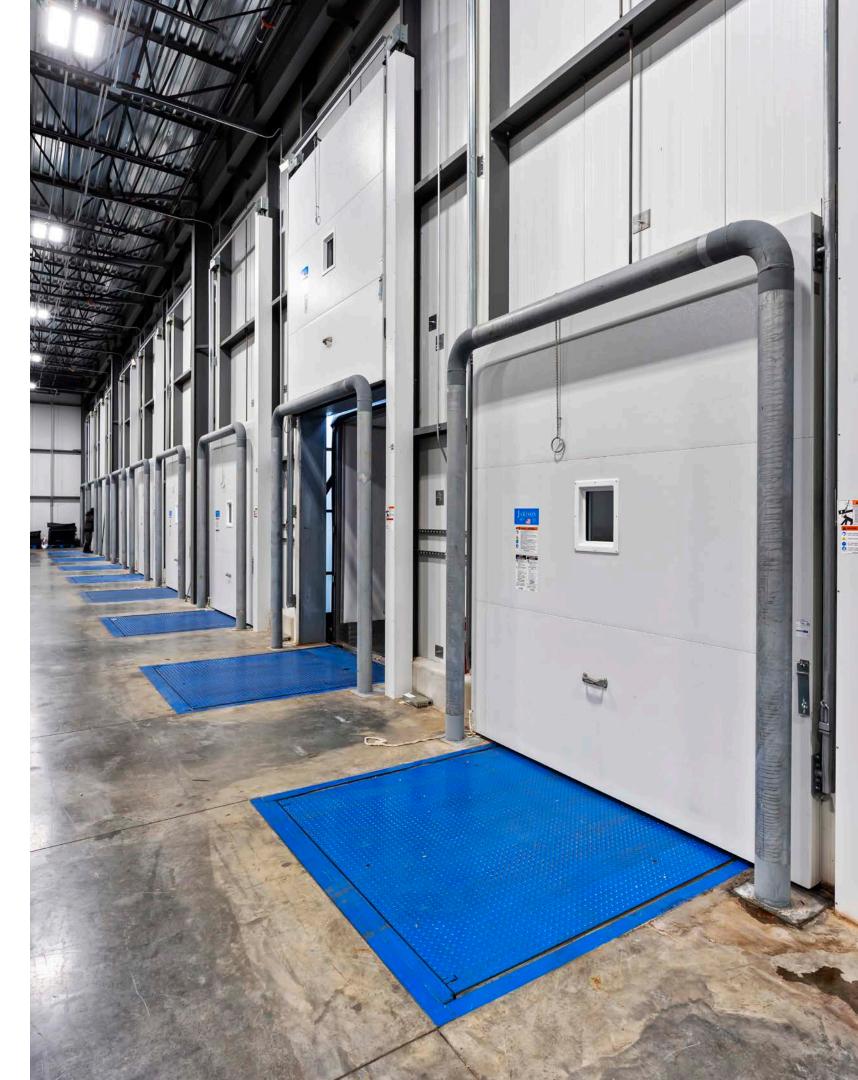

#### SERVICES

Land due diligence

Site selection

Multi-phased design

KDW constructed a 46,076-square-foot cold storage facility with -10°F storage for over 5,600 pallet positions, utilizing high-pile racking on an insulated slab protected by a Quell Fire Sprinkler system. The facility includes a three-story office, featuring a mechanical room optimized for a low-charge ammonia/CO2 refrigeration system, which is more efficient and environmentally friendly than traditional systems. To meet flood management requirements, part of the office foundation is elevated on a structural slab. The site also includes 80,922 square feet of paving for parking and refrigerated truck access.

Texas Frio Cold Storage is designed to provide highly efficient, temperature-controlled freezer storage for Houston-area food service and restaurant operators, with high-pile racks capable of storing 287 truckloads of product.