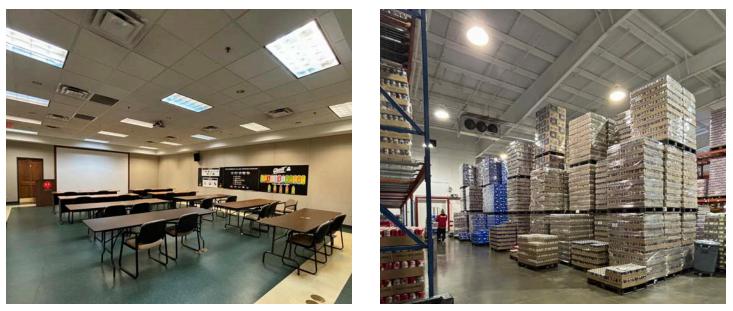

#### **SERVICES**

Land due diligence

Site selection

Multi-phased design

Construction Management

R&K Distributors expanded its capabilities with a new office and distribution warehouse, designed and built by KDW in 2002, to accommodate their growing operations. This 41,350 SF facility features a 9,481 SF office space with a welcoming brick and EIFS entrance, attached to a 31,869 SF warehouse equipped with cold storage coolers, multiple loading docks, a warehouse office, and breakroom. Built for functionality and growth, the warehouse was later upgraded in 2012 to include additional cooler space, allowing R&K to enhance its distribution capabilities further.