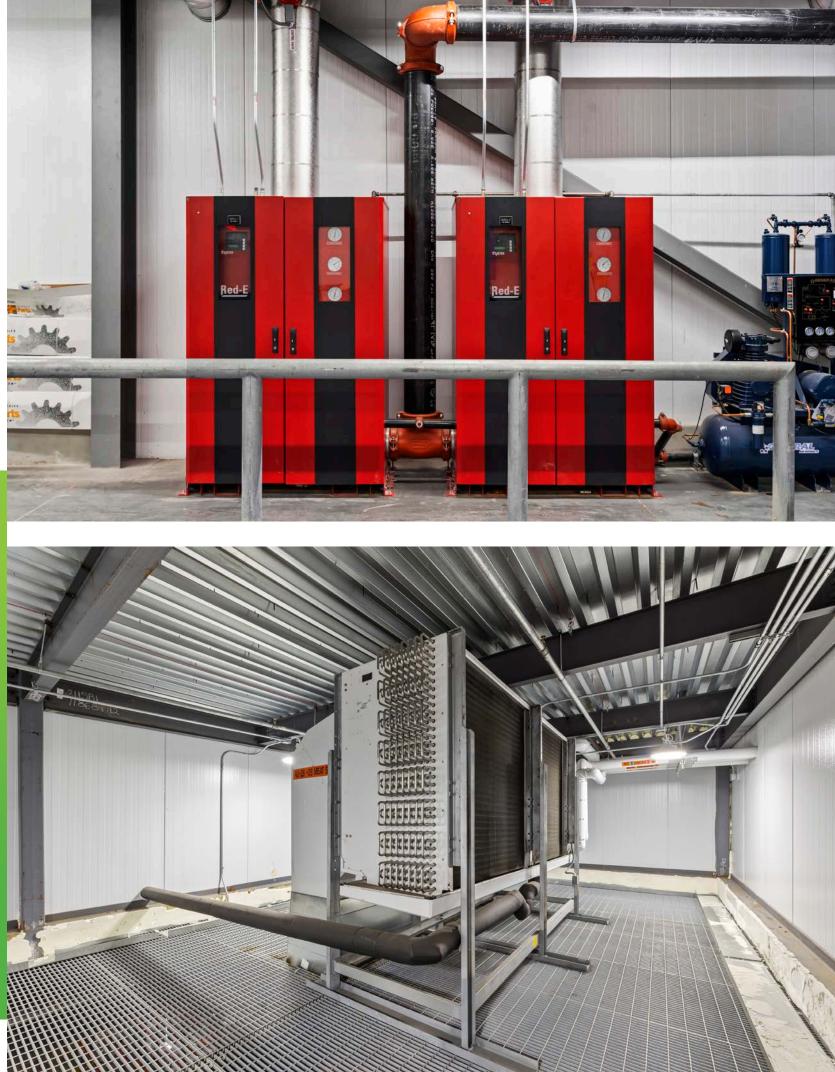

#### SERVICES

Land due diligence

Site selection

Multi-phased design

KDW constructed a 46,076-square-foot cold storage facility with -10°F storage for over 5,600 pallet positions, utilizing high-pile racking on an insulated slab protected by a Quell Fire Sprinkler system. The facility includes a three-story office, featuring a mechanical room optimized for a low-charge ammonia/CO2 refrigeration system, which is more efficient and environmentally friendly than traditional systems. To meet flood management requirements, part of the office foundation is elevated on a structural slab. The site also includes 80,922 square feet of paving for parking and refrigerated truck access.

Texas Frio Cold Storage is designed to provide highly efficient, temperature-controlled freezer storage for Houston-area food service and restaurant operators, with high-pile racks capable of storing 287 truckloads of product.