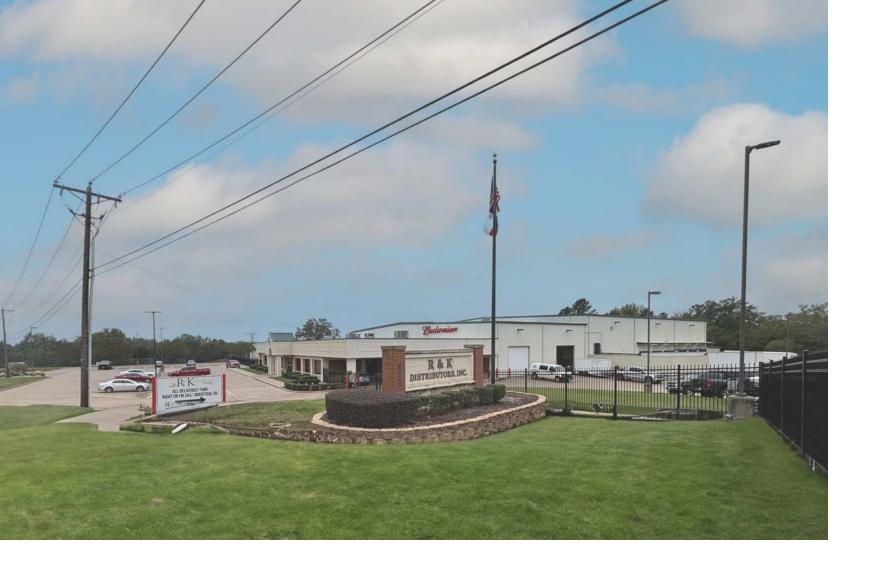

## **R&K DISTRIBUTORS**

Combining adaptability with functionality, this facility supports growth with cutting-edge cold storage and distribution design.

## **LOCATION** NACOGDOCHES, TX

**SIZE** 5.6 ACRES / 41,350 SF

#### **SERVICES**

Land due diligence

Site selection

Multi-phased design

Construction Management

R&K Distributors expanded its capabilities with a new office and distribution warehouse, designed and built by KDW in 2002, to accommodate their growing operations. This 41,350 SF facility features a 9,481 SF office space with a welcoming brick and EIFS entrance, attached to a 31,869 SF warehouse equipped with cold storage coolers, multiple loading docks, a warehouse office, and breakroom. Built for functionality and growth, the warehouse was later upgraded in 2012 to include additional cooler space, allowing R&K to enhance its distribution capabilities further.