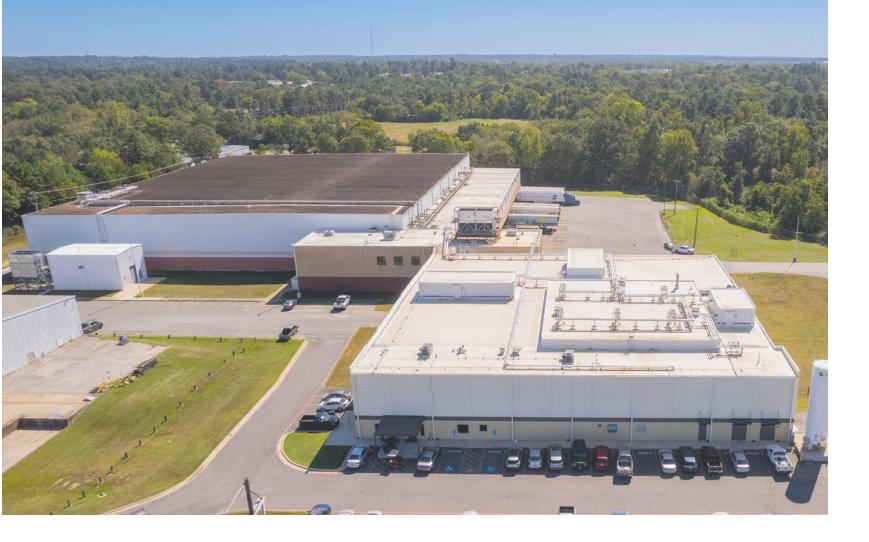

## **R&K DISTRIBUTORS**

Combining adaptability with functionality, this facility supports growth with cutting-edge cold storage and distribution design.

## **LOCATION** NACOGDOCHES, TX

**SIZE** 5.6 ACRES / 41,350 SF

#### **SERVICES**

Land due diligence

Site selection

Multi-phased design

Construction Management

R&K Distributors expanded its capabilities with a new office and distribution warehouse, designed and built by KDW in 2002, to accommodate their growing operations. This 41,350 SF facility features a 9,481 SF office space with a welcoming brick and EIFS entrance, attached to a 31,869 SF warehouse equipped with cold storage coolers, multiple loading docks, a warehouse office, and breakroom. Built for functionality and growth, the warehouse was later upgraded in 2012 to include additional cooler space, allowing R&K to enhance its distribution capabilities further.