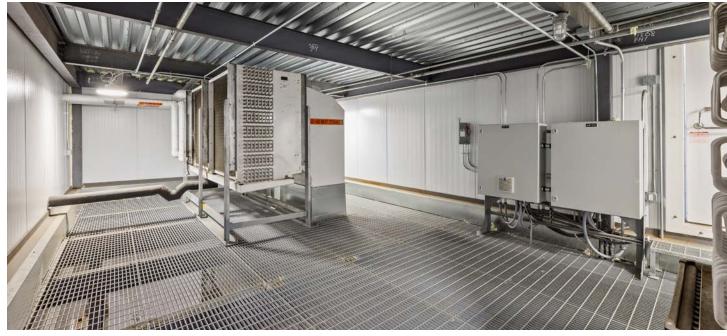

## **TEXAS FRIO**

Revolutionizing cold storage with cutting-edge efficiency, sustainable systems, and unmatched capacity.

## LOCATION HOUSTON, TX

**SIZE** 4 ACRES / 62,727 SF

#### SERVICES

Land due diligence

Site selection

Multi-phased design

KDW constructed a 46,076-square-foot cold storage facility with -10°F storage for over 5,600 pallet positions, utilizing high-pile racking on an insulated slab protected by a Quell Fire Sprinkler system. The facility includes a three-story office, featuring a mechanical room optimized for a low-charge ammonia/CO2 refrigeration system, which is more efficient and environmentally friendly than traditional systems. To meet flood management requirements, part of the office foundation is elevated on a structural slab. The site also includes 80,922 square feet of paving for parking and refrigerated truck access.

Texas Frio Cold Storage is designed to provide highly efficient, temperature-controlled freezer storage for Houston-area food service and restaurant operators, with high-pile racks capable of storing 287 truckloads of product.