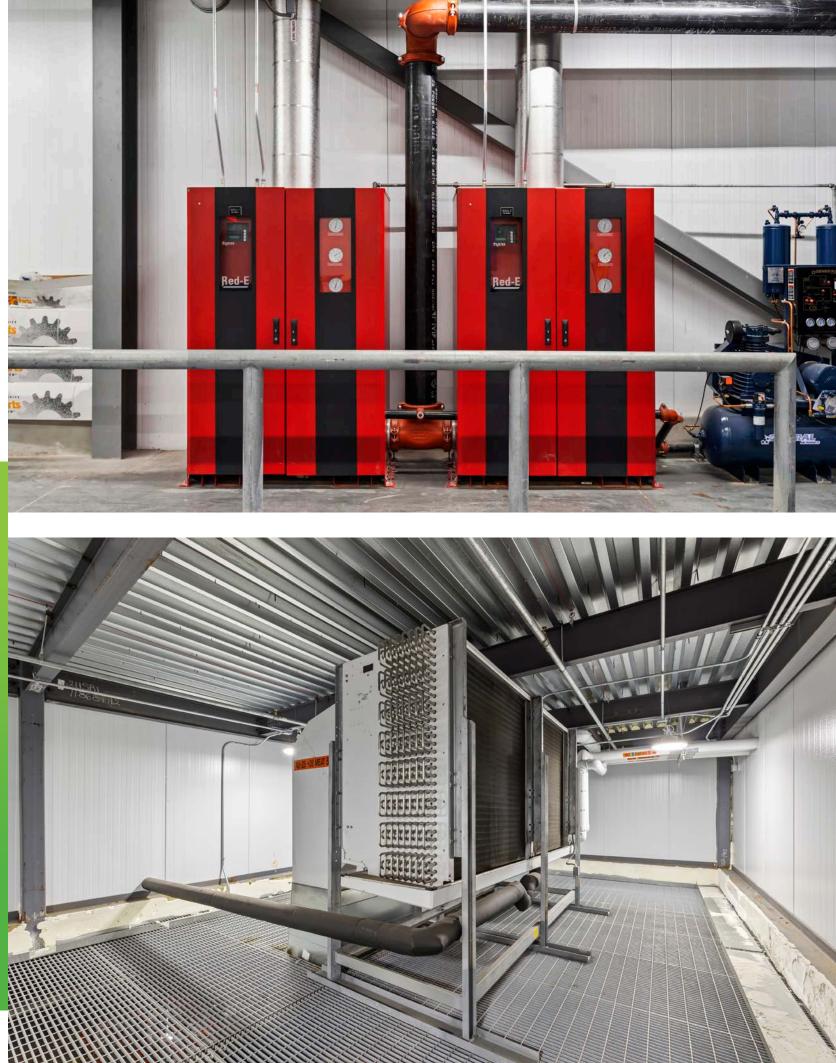

#### SERVICES

Land due diligence

Site selection

Multi-phased design

KDW constructed a 46,076-square-foot cold storage facility with -10°F storage for over 5,600 pallet positions, utilizing high-pile racking on an insulated slab protected by a Quell Fire Sprinkler system. The facility includes a three-story office, featuring a mechanical room optimized for a low-charge ammonia/CO2 refrigeration system, which is more efficient and environmentally friendly than traditional systems. To meet flood management requirements, part of the office foundation is elevated on a structural slab. The site also includes 80,922 square feet of paving for parking and refrigerated truck access.

Texas Frio Cold Storage is designed to provide highly efficient, temperature-controlled freezer storage for Houston-area food service and restaurant operators, with high-pile racks capable of storing 287 truckloads of product.