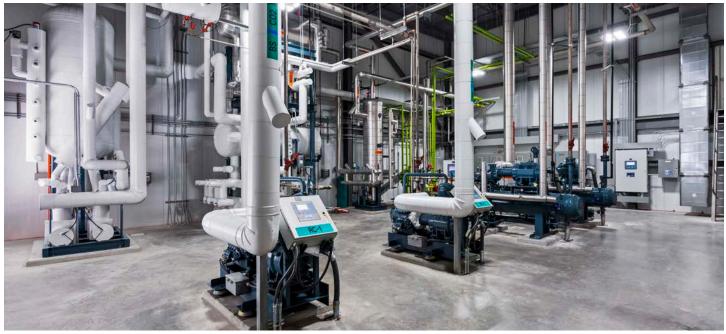

#### SERVICES

Land due diligence

Site selection

Multi-phased design

KDW constructed a 46,076-square-foot cold storage facility with -10°F storage for over 5,600 pallet positions, utilizing high-pile racking on an insulated slab protected by a Quell Fire Sprinkler system. The facility includes a three-story office, featuring a mechanical room optimized for a low-charge ammonia/CO2 refrigeration system, which is more efficient and environmentally friendly than traditional systems. To meet flood management requirements, part of the office foundation is elevated on a structural slab. The site also includes 80,922 square feet of paving for parking and refrigerated truck access.