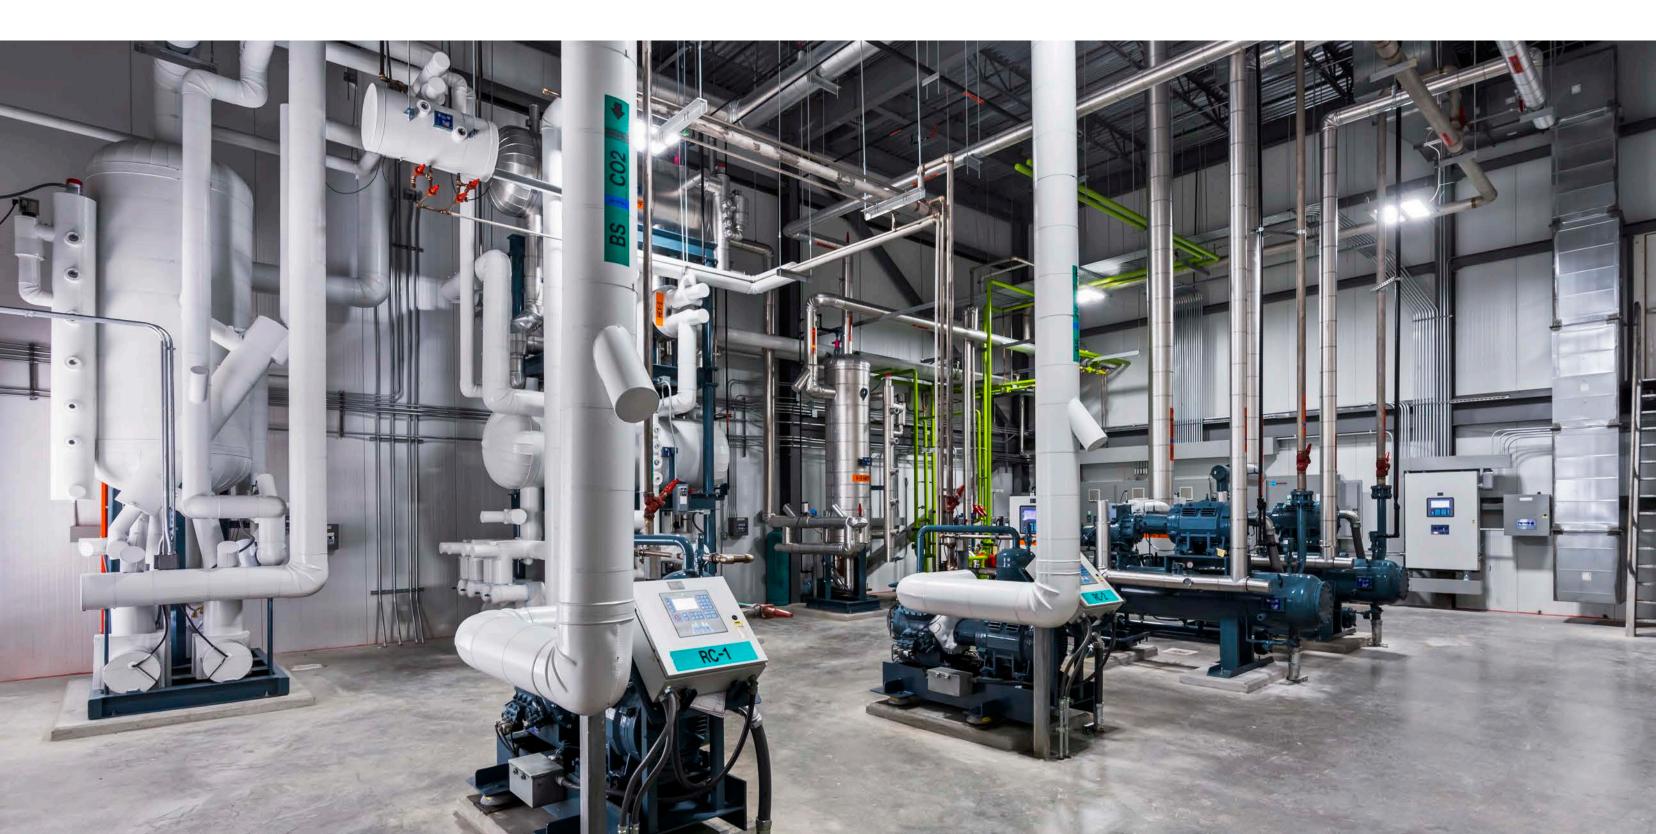

#### SERVICES

Land due diligence

Site selection

Multi-phased design

KDW constructed a 46,076-square-foot cold storage facility with -10°F storage for over 5,600 pallet positions, utilizing high-pile racking on an insulated slab protected by a Quell Fire Sprinkler system. The facility includes a three-story office, featuring a mechanical room optimized for a low-charge ammonia/CO2 refrigeration system, which is more efficient and environmentally friendly than traditional systems. To meet flood management requirements, part of the office foundation is elevated on a structural slab. The site also includes 80,922 square feet of paving for parking and refrigerated truck access.

Texas Frio Cold Storage is designed to provide highly efficient, temperature-controlled freezer storage for Houston-area food service and restaurant operators, with high-pile racks capable of storing 287 truckloads of product.