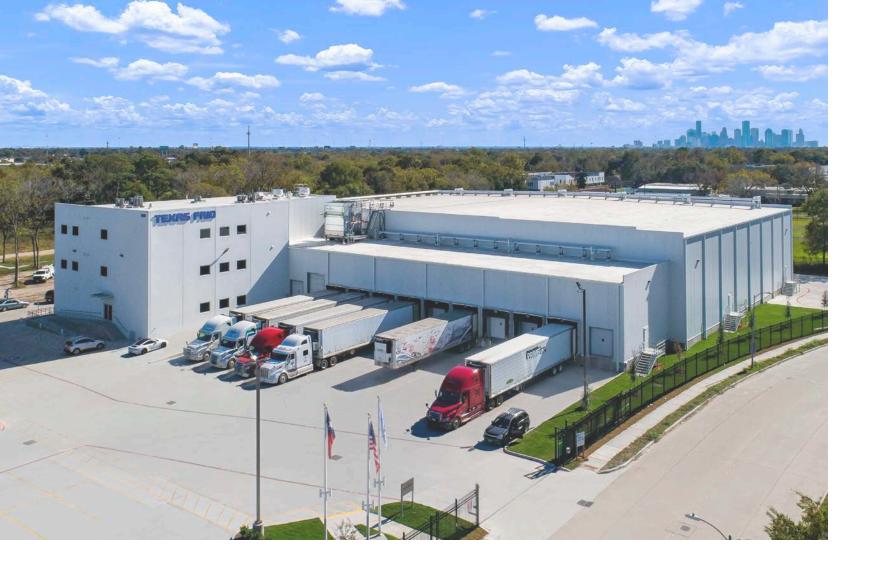

## **TEXAS FRIO**

Revolutionizing cold storage with cutting-edge efficiency, sustainable systems, and unmatched capacity.

## LOCATION HOUSTON, TX

**SIZE** 4 ACRES / 62,727 SF

#### SERVICES

Land due diligence

Site selection

Multi-phased design

KDW constructed a 46,076-square-foot cold storage facility with -10°F storage for over 5,600 pallet positions, utilizing high-pile racking on an insulated slab protected by a Quell Fire Sprinkler system. The facility includes a three-story office, featuring a mechanical room optimized for a low-charge ammonia/CO2 refrigeration system, which is more efficient and environmentally friendly than traditional systems. To meet flood management requirements, part of the office foundation is elevated on a structural slab. The site also includes 80,922 square feet of paving for parking and refrigerated truck access.

Texas Frio Cold Storage is designed to provide highly efficient, temperature-controlled freezer storage for Houston-area food service and restaurant operators, with high-pile racks capable of storing 287 truckloads of product.