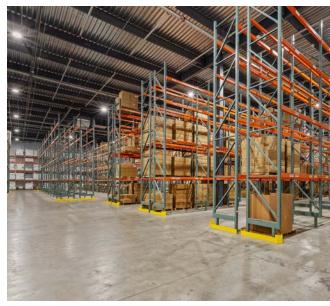

#### SERVICES

Land due diligence

Site selection

Multi-phased design

KDW constructed a 46,076-square-foot cold storage facility with -10°F storage for over 5,600 pallet positions, utilizing high-pile racking on an insulated slab protected by a Quell Fire Sprinkler system. The facility includes a three-story office, featuring a mechanical room optimized for a low-charge ammonia/CO2 refrigeration system, which is more efficient and environmentally friendly than traditional systems. To meet flood management requirements, part of the office foundation is elevated on a structural slab. The site also includes 80,922 square feet of paving for parking and refrigerated truck access.