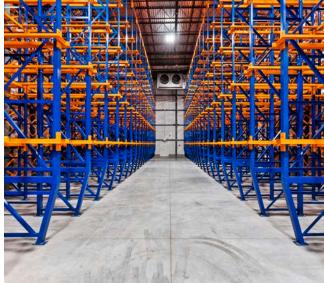

## **TEXAS FRIO**

Revolutionizing cold storage with cutting-edge efficiency, sustainable systems, and unmatched capacity.

## LOCATION HOUSTON, TX

**SIZE** 4 ACRES / 62,727 SF

#### SERVICES

Land due diligence

Site selection

Multi-phased design

KDW constructed a 46,076-square-foot cold storage facility with -10°F storage for over 5,600 pallet positions, utilizing high-pile racking on an insulated slab protected by a Quell Fire Sprinkler system. The facility includes a three-story office, featuring a mechanical room optimized for a low-charge ammonia/CO2 refrigeration system, which is more efficient and environmentally friendly than traditional systems. To meet flood management requirements, part of the office foundation is elevated on a structural slab. The site also includes 80,922 square feet of paving for parking and refrigerated truck access.

Texas Frio Cold Storage is designed to provide highly efficient, temperature-controlled freezer storage for Houston-area food service and restaurant operators, with high-pile racks capable of storing 287 truckloads of product.