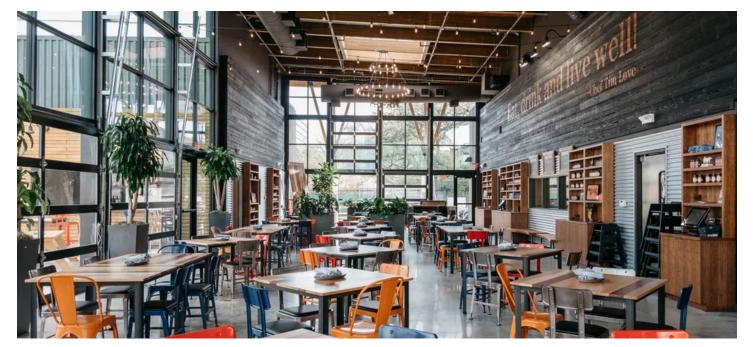

Camp Strake was awarded the Houston Business Journal's "2021 Landmark Award" in the special projects category.

**KDW | PROJECT EXPERIENCE KDW.COM KDW.COM KDW | PROJECT EXPERIENCE** 

The Woodshed project transformed shell buildings within Upper Kirby's Levy Park into two distinct restaurant spaces, highlighting thoughtful design and craftsmanship. Woodshed, a BBQ restaurant, spans 6,287 SF with a 1,213 SF dining patio and features a custom smoker enclosure, high-end millwork, and Charwood wall paneling. Notably, the furniture, fireplace mantle, and art piece were crafted from wood salvaged from a Live Oak tree removed during the building's construction, reflecting a nod to the site's history and sustainability.

## WOODSHED & LOVE SHACK

Crafting unforgettable dining experiences through innovative restaurant design and sustainable craftsmanship.