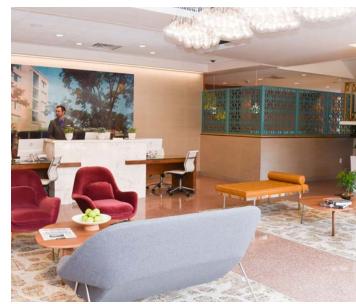

### **SERVICES**

Multi-phased design Const

**Construction Management** 

KDW | PROJECT EXPERIENCE KDW.COM

**PROJECT EXPERIENCE** 

**KDW.COM** 

KDW completed this historical renovation for Fredonia that included the tower, cabanas, Oakwoo Terrace & the convention center. This project had a parking lot that was renovated into a new outdoor pool area with a 9x12 ft Jumbotron television with an outdoor sound system. Installation of a new fire sprinkler system throughout the hotel. Approximately 90% of the HVAC system, plumbing Ines and Electrical system was replaced and brought up to current codes.

## THE FREDONIA HOTEL

**LOCATION** 

NACOGDOCHES, TX

**SIZE** 

20,000 SF

**Revitalizing historic spaces with** modern amenities and innovative renovations.