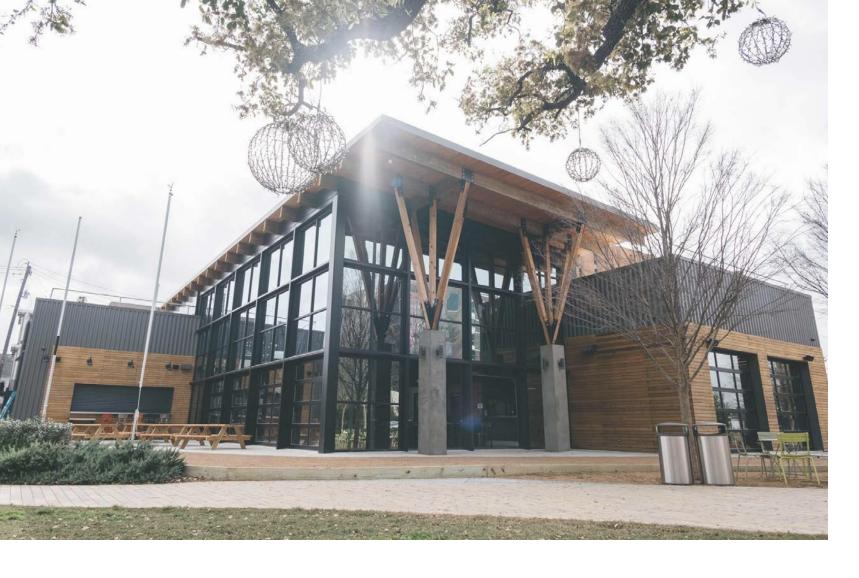

Camp Strake was awarded the Houston Business Journal's "2021 Landmark Award" in the special projects category.

**KDW | PROJECT EXPERIENCE KDW.COM KDW.COM KDW | PROJECT EXPERIENCE** 

The Woodshed project transformed shell buildings within Upper Kirby's Levy Park into two distinct restaurant spaces, highlighting thoughtful design and craftsmanship. Woodshed, a BBQ restaurant, spans 6,287 SF with a 1,213 SF dining patio and features a custom smoker enclosure, high-end millwork, and Charwood wall paneling. Notably, the furniture, fireplace mantle, and art piece were crafted from wood salvaged from a Live Oak tree removed during the building's construction, reflecting a nod to the site's history and sustainability.

Adjacent to Woodshed, Love Shack offers a casual, counter-serve dining experience within a 544 SF space. Together, the two restaurants bring culinary and architectural flair to Levy Park, creating a vibrant and inviting community destination.

## WOODSHED & LOVE SHACK

Crafting unforgettable dining experiences through innovative restaurant design and sustainable craftsmanship.