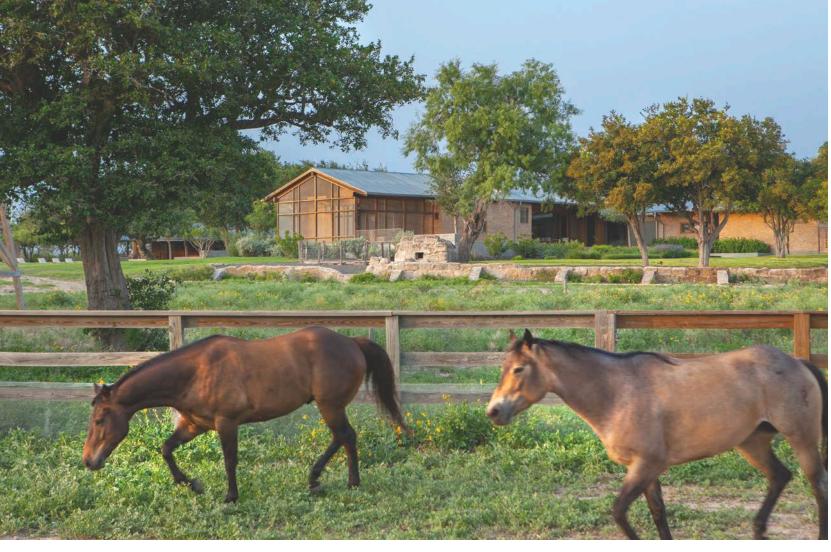

### **SERVICES**

Multi-phased design

Construction Management

KDW | PROJECT EXPERIENCE KDW.COM

KDW.COM KDW | PROJECT EXPERIENCE

KDW built and renovated this retreat for Buddy and Ellen Temple that included building the main house, guest cottages and existing house renovations. Our main goal was to restore and preserve the native habitat of this retreat in Southern Texas.

## **TEMPLE RANCH**

**LOCATION** 

FREER, TX

**SIZE** 

11,200 ACRES

Creating a harmonious retreat by uniting thoughtful design with natural preservation.