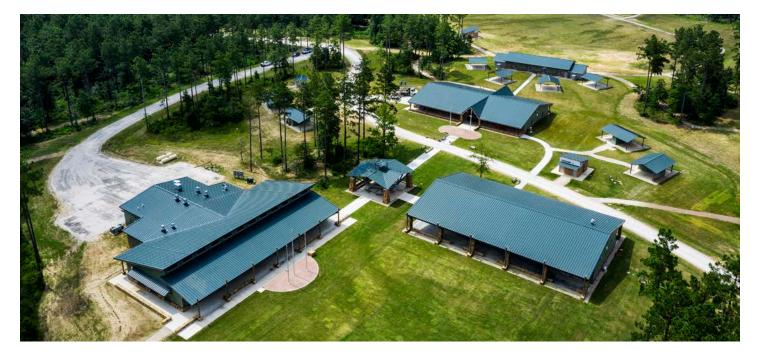

### **LIFESTYLE**

KDW built Sam Houston Area Council's new Camp Strake Scout Camp that totals 66 structures with various site improvements in 4 phases. Phase 1 included the construction of the Check-In-Center, 40 staff huts, staff lounge, and an 11 unit shower house. Phase 2 included the building of an air conditioned dining hall with the capacity of 450 people, grand pavilion, memorial pavilion, and a few other pavilions throughout the camp. Phase 3 of the project included the Camp Headquarters, Eco Con / Stem Center, with additional pavilions. Phase 4 completed the project with a pool house, pump house, pool area including a 3,600 SF pool and an observation pavilion.

Camp Strake was awarded the Houston Business Journal's "2021 Landmark Award" in the special projects category.

**KDW | PROJECT EXPERIENCE KDW.COM KDW.COM KDW | PROJECT EXPERIENCE** 

The Woodshed project transformed shell buildings within Upper Kirby's Levy Park into two distinct restaurant spaces, highlighting thoughtful design and craftsmanship. Woodshed, a BBQ restaurant, spans 6,287 SF with a 1,213 SF dining patio and features a custom smoker enclosure, high-end millwork, and Charwood wall paneling. Notably, the furniture, fireplace mantle, and art piece were crafted from wood salvaged from a Live Oak tree removed during the building's construction, reflecting a nod to the site's history and sustainability.