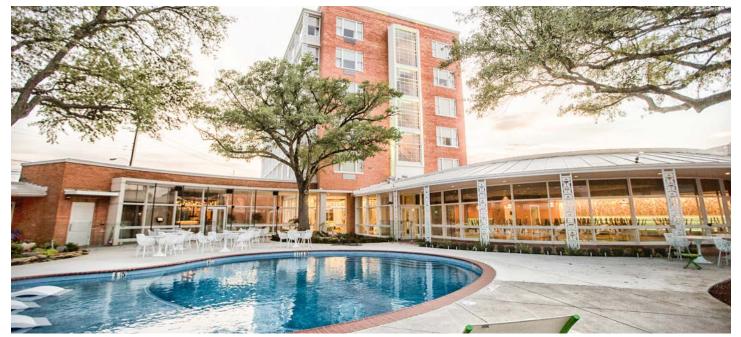

### **SERVICES**

Multi-phased design Const

**Construction Management** 

KDW | PROJECT EXPERIENCE KDW.COM

**PROJECT EXPERIENCE** 

**KDW.COM** 

KDW completed this historical renovation for Fredonia that included the tower, cabanas, Oakwoo Terrace & the convention center. This project had a parking lot that was renovated into a new outdoor pool area with a 9x12 ft Jumbotron television with an outdoor sound system. Installation of a new fire sprinkler system throughout the hotel. Approximately 90% of the HVAC system, plumbing Ines and Electrical system was replaced and brought up to current codes.

## THE FREDONIA HOTEL

**LOCATION** 

NACOGDOCHES, TX

**SIZE** 

20,000 SF

**Revitalizing historic spaces with** modern amenities and innovative renovations.