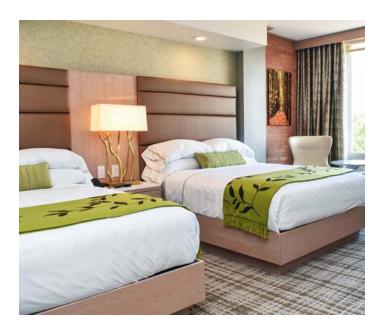

### **SERVICES**

Multi-phased design Const

**Construction Management** 

KDW | PROJECT EXPERIENCE KDW.COM

**PROJECT EXPERIENCE** 

**KDW.COM** 

KDW completed this historical renovation for Fredonia that included the tower, cabanas, Oakwoo Terrace & the convention center. This project had a parking lot that was renovated into a new outdoor pool area with a 9x12 ft Jumbotron television with an outdoor sound system. Installation of a new fire sprinkler system throughout the hotel. Approximately 90% of the HVAC system, plumbing Ines and Electrical system was replaced and brought up to current codes.

## THE FREDONIA HOTEL

**LOCATION** 

NACOGDOCHES, TX

**SIZE** 

20,000 SF

**Revitalizing historic spaces with** modern amenities and innovative renovations.