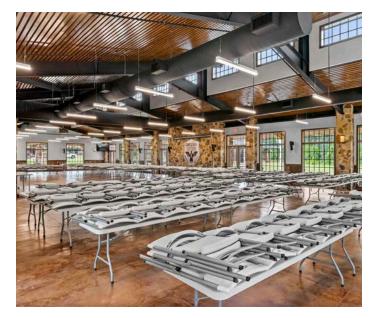

### **LIFESTYLE**

KDW built Sam Houston Area Council's new Camp Strake Scout Camp that totals 66 structures with various site improvements in 4 phases. Phase 1 included the construction of the Check-In-Center, 40 staff huts, staff lounge, and an 11 unit shower house. Phase 2 included the building of an air conditioned dining hall with the capacity of 450 people, grand pavilion, memorial pavilion, and a few other pavilions throughout the camp. Phase 3 of the project included the Camp Headquarters, Eco Con / Stem Center, with additional pavilions. Phase 4 completed the project with a pool house, pump house, pool area including a 3,600 SF pool and an observation pavilion.

Camp Strake was awarded the Houston Business Journal's "2021 Landmark Award" in the special projects category.

**KDW | PROJECT EXPERIENCE KDW.COM KDW.COM KDW | PROJECT EXPERIENCE** 

The Woodshed project transformed shell buildings within Upper Kirby's Levy Park into two distinct restaurant spaces, highlighting thoughtful design and craftsmanship. Woodshed, a BBQ restaurant, spans 6,287 SF with a 1,213 SF dining patio and features a custom smoker enclosure, high-end millwork, and Charwood wall paneling. Notably, the furniture, fireplace mantle, and art piece were crafted from wood salvaged from a Live Oak tree removed during the building's construction, reflecting a nod to the site's history and sustainability.