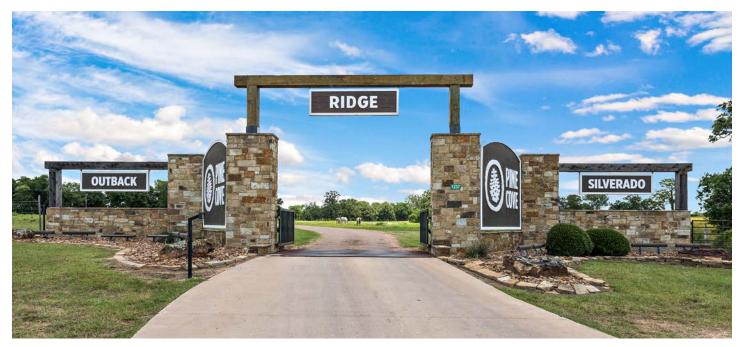

### **SERVICES**

Multi-phased design

**KDW | PROJECT EXPERIENCE KDW.COM KDW.COM KDW | PROJECT EXPERIENCE** 

KDW completed the expansion of the Pine Cove Christian Summer Camp in Columbus, Texas where it added more than 41,000 SF of facilities for a new camp specifically for high school-aged campers. Known as the Ridge, the new 40-acre camp within Pine Cove's 700-acre property features 20 camper cabins, dining hall with offices, full-service kitchen, gym with basketball, racquetball and weight room, two-story structure with meeting space, game room lounge and outdoor seating area.

## PINE COVE

**LOCATION** 

COLUMBUS, TX

Elevating summer camp experiences with innovative facilities and dynamic recreational spaces.

**SIZE** 

40 ACRES / 41,000 SF