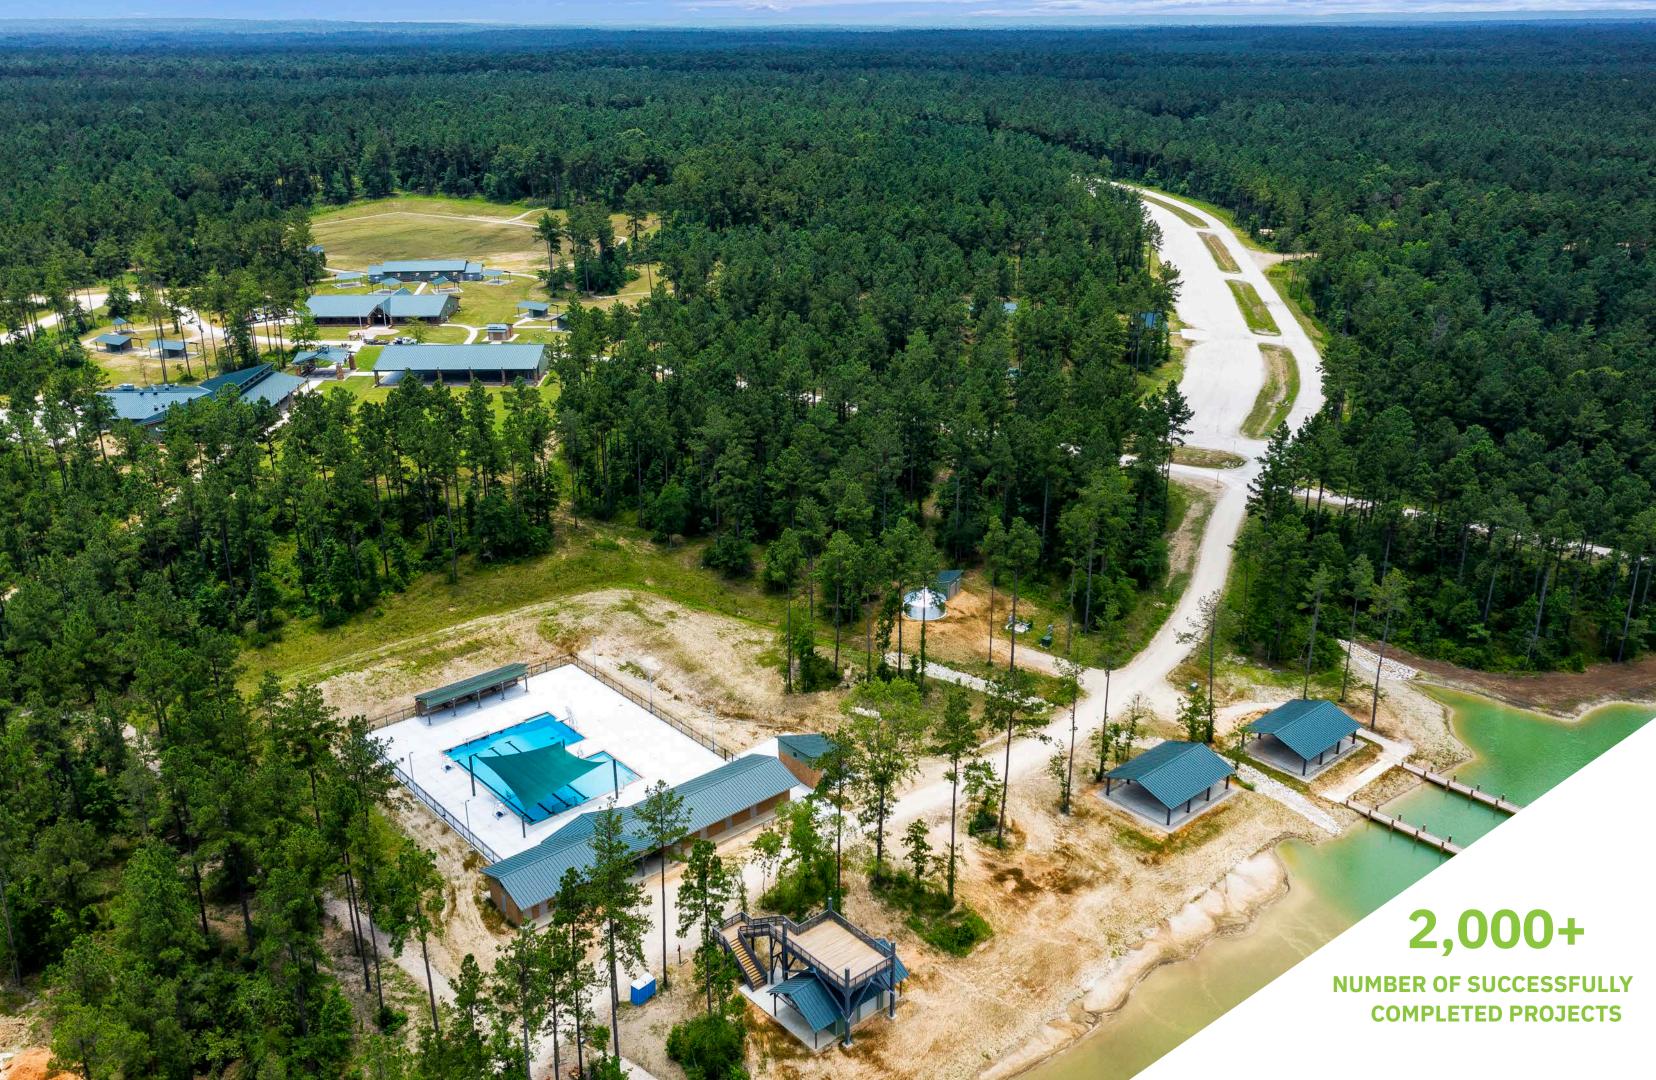

## **CAMP STRAKE**

**LOCATION** 

COLDSPRING, TX

**SIZE** 

2,816 ACRES

Redefining scout camps with innovative design, modern amenities, and award-winning craftsmanship.

### **SERVICES**

Multi-phased design

**Construction Management** 

**PROJECT EXPERIENCE KDW.COM** 

### **LIFESTYLE**

KDW built Sam Houston Area Council's new Camp Strake Scout Camp that totals 66 structures with various site improvements in 4 phases. Phase 1 included the construction of the Check-In-Center, 40 staff huts, staff lounge, and an 11 unit shower house. Phase 2 included the building of an air conditioned dining hall with the capacity of 450 people, grand pavilion, memorial pavilion, and a few other pavilions throughout the camp. Phase 3 of the project included the Camp Headquarters, Eco Con / Stem Center, with additional pavilions. Phase 4 completed the project with a pool house, pump house, pool area including a 3,600 SF pool and an observation pavilion.

Camp Strake was awarded the Houston Business Journal's "2021 Landmark Award" in the special projects category.

**KDW | PROJECT EXPERIENCE KDW.COM KDW.COM KDW | PROJECT EXPERIENCE** 

The Woodshed project transformed shell buildings within Upper Kirby's Levy Park into two distinct restaurant spaces, highlighting thoughtful design and craftsmanship. Woodshed, a BBQ restaurant, spans 6,287 SF with a 1,213 SF dining patio and features a custom smoker enclosure, high-end millwork, and Charwood wall paneling. Notably, the furniture, fireplace mantle, and art piece were crafted from wood salvaged from a Live Oak tree removed during the building's construction, reflecting a nod to the site's history and sustainability.