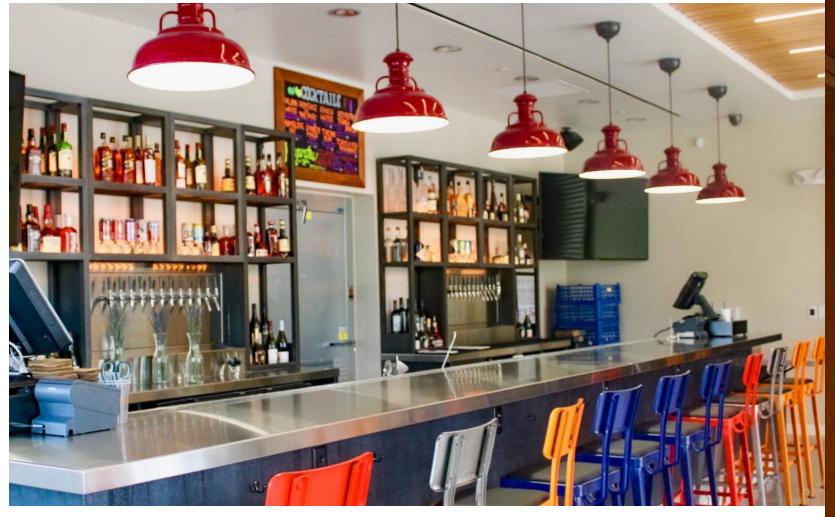

Camp Strake was awarded the Houston Business Journal's "2021 Landmark Award" in the special projects category.

**KDW | PROJECT EXPERIENCE KDW.COM KDW.COM KDW | PROJECT EXPERIENCE** 

The Woodshed project transformed shell buildings within Upper Kirby's Levy Park into two distinct restaurant spaces, highlighting thoughtful design and craftsmanship. Woodshed, a BBQ restaurant, spans 6,287 SF with a 1,213 SF dining patio and features a custom smoker enclosure, high-end millwork, and Charwood wall paneling. Notably, the furniture, fireplace mantle, and art piece were crafted from wood salvaged from a Live Oak tree removed during the building's construction, reflecting a nod to the site's history and sustainability.

Adjacent to Woodshed, Love Shack offers a casual, counter-serve dining experience within a 544 SF space. Together, the two restaurants bring culinary and architectural flair to Levy Park, creating a vibrant and inviting community destination.

## WOODSHED & LOVE SHACK

Crafting unforgettable dining experiences through innovative restaurant design and sustainable craftsmanship.

## SERVICES

Site selection

Multi-phased design

**Construction Management** 

**LOCATION** 

HOUSTON, TX

**SIZE** 

KDW.COM

6,831 SF

KDW | PROJECT EXPERIENCE KDW.COM

KDW | PROJECT EXPERIENCE