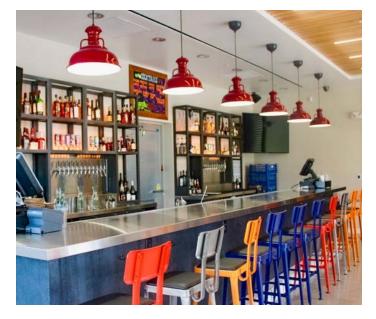

Camp Strake was awarded the Houston Business Journal's "2021 Landmark Award" in the special projects category.

**KDW | PROJECT EXPERIENCE KDW.COM KDW.COM KDW | PROJECT EXPERIENCE** 

The Woodshed project transformed shell buildings within Upper Kirby's Levy Park into two distinct restaurant spaces, highlighting thoughtful design and craftsmanship. Woodshed, a BBQ restaurant, spans 6,287 SF with a 1,213 SF dining patio and features a custom smoker enclosure, high-end millwork, and Charwood wall paneling. Notably, the furniture, fireplace mantle, and art piece were crafted from wood salvaged from a Live Oak tree removed during the building's construction, reflecting a nod to the site's history and sustainability.

Adjacent to Woodshed, Love Shack offers a casual, counter-serve dining experience within a 544 SF space. Together, the two restaurants bring culinary and architectural flair to Levy Park, creating a vibrant and inviting community destination.

## WOODSHED & LOVE SHACK

Crafting unforgettable dining experiences through innovative restaurant design and sustainable craftsmanship.