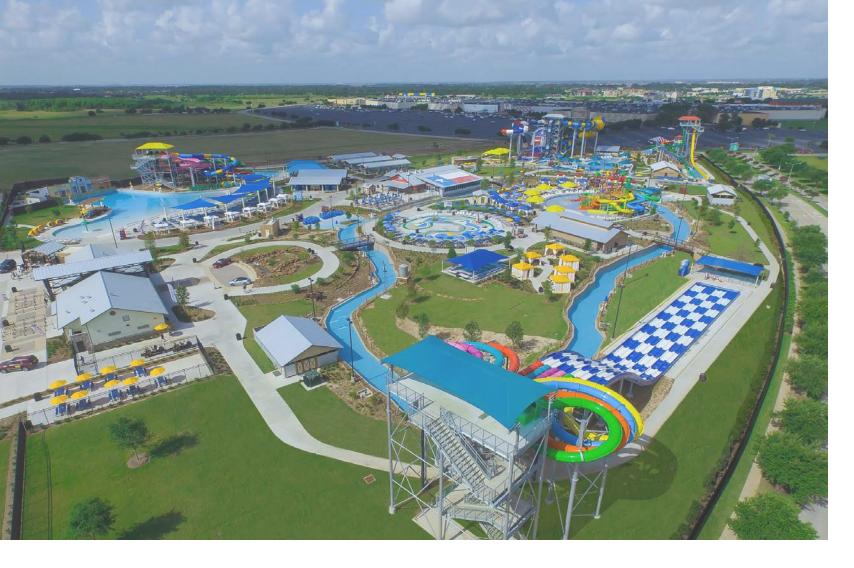

# KDW I DESIGN BUILD

KDW | HOW WE GO BEYOND

**KDW.COM** 

**KDW.COM** 

KDW broke ground on Typhoon Texas Waterpark in August 2015, with completion of the project in May 2016. Typhoon Texas is the largest private water park built in the U.S. in the past 10 years. Lazy River is nearly 1,500 feet and holds 480,000 gallons of water. Pumps re-circulate a total of 70,000 GPM (49.4mm Gallons Per Day) The park includes several water attractions (Wave Pool, Lazy River, Children's Aquaplay, 8 Lane Mat Racer, Family Raft Slides, Tube Slides, Body Slides, etc). KDW assisted in pre-development and pre-construction activities that enabled construction to start on time. Filters are the most efficient systems in the aquatic marketplace, capable filtering down to 1 micron (20x better than the average swimming pool filter).

## **TYPHOON TEXAS**

Delivering unparalleled waterpark experiences through innovative construction and cutting-edge filtration systems.

### **LOCATION**

KATY, TX

**SIZE** 

25 ACRES

### **SERVICES**

Multi-phased design Const

**Construction Management** 

KDW | PROJECT EXPERIENCE KDW.COM

**PROJECT EXPERIENCE** 

**KDW.COM** 

KDW completed this historical renovation for Fredonia that included the tower, cabanas, Oakwoo Terrace & the convention center. This project had a parking lot that was renovated into a new outdoor pool area with a 9x12 ft Jumbotron television with an outdoor sound system. Installation of a new fire sprinkler system throughout the hotel. Approximately 90% of the HVAC system, plumbing Ines and Electrical system was replaced and brought up to current codes.