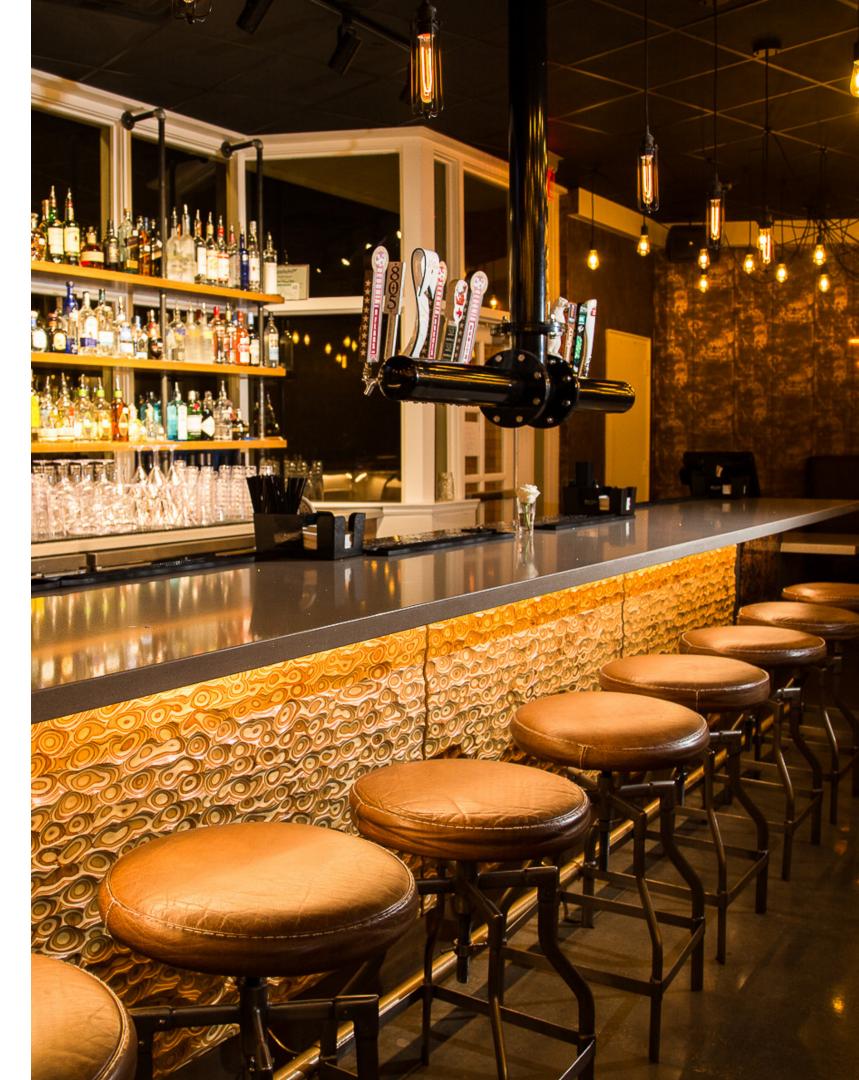

Camp Strake was awarded the Houston Business Journal's "2021 Landmark Award" in the special projects category.

**KDW | PROJECT EXPERIENCE KDW.COM KDW.COM KDW | PROJECT EXPERIENCE** 

The Woodshed project transformed shell buildings within Upper Kirby's Levy Park into two distinct restaurant spaces, highlighting thoughtful design and craftsmanship. Woodshed, a BBQ restaurant, spans 6,287 SF with a 1,213 SF dining patio and features a custom smoker enclosure, high-end millwork, and Charwood wall paneling. Notably, the furniture, fireplace mantle, and art piece were crafted from wood salvaged from a Live Oak tree removed during the building's construction, reflecting a nod to the site's history and sustainability.

Adjacent to Woodshed, Love Shack offers a casual, counter-serve dining experience within a 544 SF space. Together, the two restaurants bring culinary and architectural flair to Levy Park, creating a vibrant and inviting community destination.

## WOODSHED & LOVE SHACK

Crafting unforgettable dining experiences through innovative restaurant design and sustainable craftsmanship.