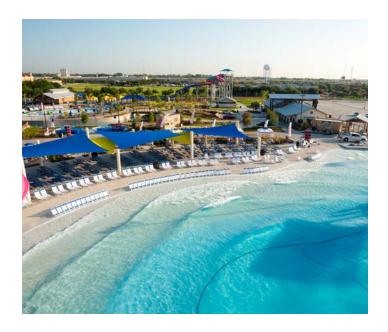

# KDW I DESIGN BUILD

KDW | HOW WE GO BEYOND

**KDW.COM** 

**KDW.COM** 

KDW broke ground on Typhoon Texas Waterpark in August 2015, with completion of the project in May 2016. Typhoon Texas is the largest private water park built in the U.S. in the past 10 years. Lazy River is nearly 1,500 feet and holds 480,000 gallons of water. Pumps re-circulate a total of 70,000 GPM (49.4mm Gallons Per Day) The park includes several water attractions (Wave Pool, Lazy River, Children's Aquaplay, 8 Lane Mat Racer, Family Raft Slides, Tube Slides, Body Slides, etc). KDW assisted in pre-development and pre-construction activities that enabled construction to start on time. Filters are the most efficient systems in the aquatic marketplace, capable filtering down to 1 micron (20x better than the average swimming pool filter).

## **TYPHOON TEXAS**

Delivering unparalleled waterpark experiences through innovative construction and cutting-edge filtration systems.