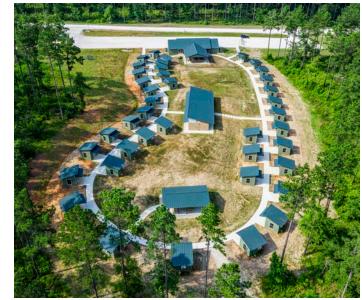

### **SERVICES**

Multi-phased design

**KDW | PROJECT EXPERIENCE KDW.COM KDW.COM KDW | PROJECT EXPERIENCE** 

KDW completed the expansion of the Pine Cove Christian Summer Camp in Columbus, Texas where it added more than 41,000 SF of facilities for a new camp specifically for high school-aged campers. Known as the Ridge, the new 40-acre camp within Pine Cove's 700-acre property features 20 camper cabins, dining hall with offices, full-service kitchen, gym with basketball, racquetball and weight room, two-story structure with meeting space, game room lounge and outdoor seating area.

KDW, which designed and built west Houston's Typhoon Texas Waterpark, also coordinated the construction of a custom swimming pool and wake park where wake boarders are pulled on an open lake by cable. The camp also features a slick track for Go-Karts.

## PINE COVE

**LOCATION** 

COLUMBUS, TX

Elevating summer camp experiences with innovative facilities and dynamic recreational spaces.

**SIZE** 

40 ACRES / 41,000 SF