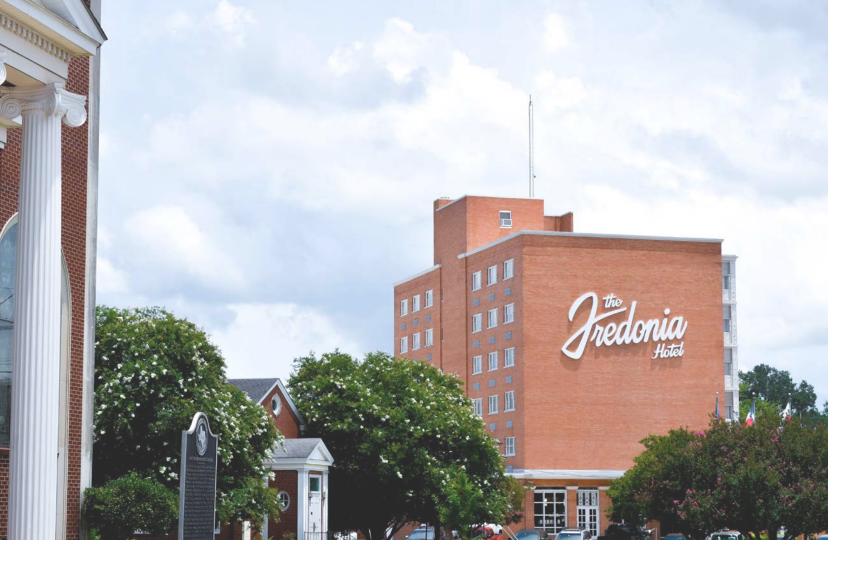

### **SERVICES**

Multi-phased design Const

**Construction Management** 

KDW | PROJECT EXPERIENCE KDW.COM

**PROJECT EXPERIENCE** 

**KDW.COM** 

KDW completed this historical renovation for Fredonia that included the tower, cabanas, Oakwoo Terrace & the convention center. This project had a parking lot that was renovated into a new outdoor pool area with a 9x12 ft Jumbotron television with an outdoor sound system. Installation of a new fire sprinkler system throughout the hotel. Approximately 90% of the HVAC system, plumbing Ines and Electrical system was replaced and brought up to current codes.

## THE FREDONIA HOTEL

**LOCATION** 

NACOGDOCHES, TX

**SIZE** 

20,000 SF

**Revitalizing historic spaces with** modern amenities and innovative renovations.