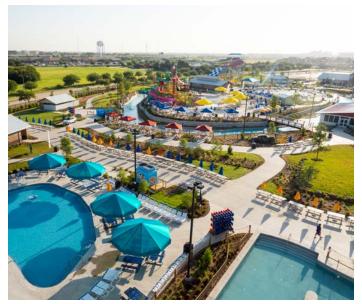

# KDW I DESIGN BUILD

KDW | HOW WE GO BEYOND

**KDW.COM** 

**KDW.COM** 

KDW broke ground on Typhoon Texas Waterpark in August 2015, with completion of the project in May 2016. Typhoon Texas is the largest private water park built in the U.S. in the past 10 years. Lazy River is nearly 1,500 feet and holds 480,000 gallons of water. Pumps re-circulate a total of 70,000 GPM (49.4mm Gallons Per Day) The park includes several water attractions (Wave Pool, Lazy River, Children's Aquaplay, 8 Lane Mat Racer, Family Raft Slides, Tube Slides, Body Slides, etc). KDW assisted in pre-development and pre-construction activities that enabled construction to start on time. Filters are the most efficient systems in the aquatic marketplace, capable filtering down to 1 micron (20x better than the average swimming pool filter).

## **TYPHOON TEXAS**

Delivering unparalleled waterpark experiences through innovative construction and cutting-edge filtration systems.

### **LOCATION**

KATY, TX

**SIZE** 

25 ACRES

### **SERVICES**

Multi-phased design Const

**Construction Management** 

KDW | PROJECT EXPERIENCE KDW.COM

**PROJECT EXPERIENCE** 

**KDW.COM** 

KDW completed this historical renovation for Fredonia that included the tower, cabanas, Oakwoo Terrace & the convention center. This project had a parking lot that was renovated into a new outdoor pool area with a 9x12 ft Jumbotron television with an outdoor sound system. Installation of a new fire sprinkler system throughout the hotel. Approximately 90% of the HVAC system, plumbing Ines and Electrical system was replaced and brought up to current codes.