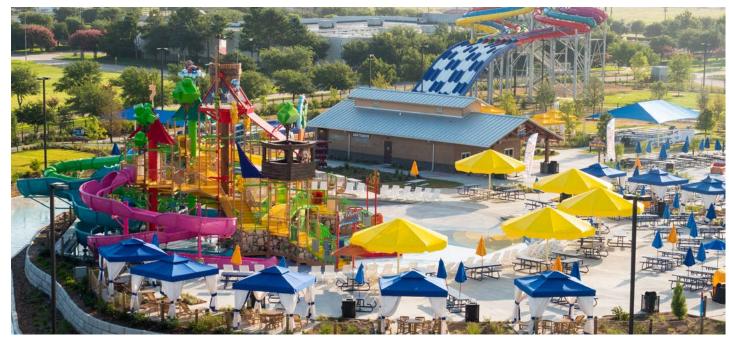

# KDW I DESIGN BUILD

KDW | HOW WE GO BEYOND

**KDW.COM** 

**KDW.COM** 

KDW broke ground on Typhoon Texas Waterpark in August 2015, with completion of the project in May 2016. Typhoon Texas is the largest private water park built in the U.S. in the past 10 years. Lazy River is nearly 1,500 feet and holds 480,000 gallons of water. Pumps re-circulate a total of 70,000 GPM (49.4mm Gallons Per Day) The park includes several water attractions (Wave Pool, Lazy River, Children's Aquaplay, 8 Lane Mat Racer, Family Raft Slides, Tube Slides, Body Slides, etc). KDW assisted in pre-development and pre-construction activities that enabled construction to start on time. Filters are the most efficient systems in the aquatic marketplace, capable filtering down to 1 micron (20x better than the average swimming pool filter).

## **TYPHOON TEXAS**

Delivering unparalleled waterpark experiences through innovative construction and cutting-edge filtration systems.

### **LOCATION**

KATY, TX

**SIZE** 

25 ACRES

### **SERVICES**

Multi-phased design Const

**Construction Management** 

KDW | PROJECT EXPERIENCE KDW.COM

**PROJECT EXPERIENCE** 

**KDW.COM** 

KDW completed this historical renovation for Fredonia that included the tower, cabanas, Oakwoo Terrace & the convention center. This project had a parking lot that was renovated into a new outdoor pool area with a 9x12 ft Jumbotron television with an outdoor sound system. Installation of a new fire sprinkler system throughout the hotel. Approximately 90% of the HVAC system, plumbing Ines and Electrical system was replaced and brought up to current codes.