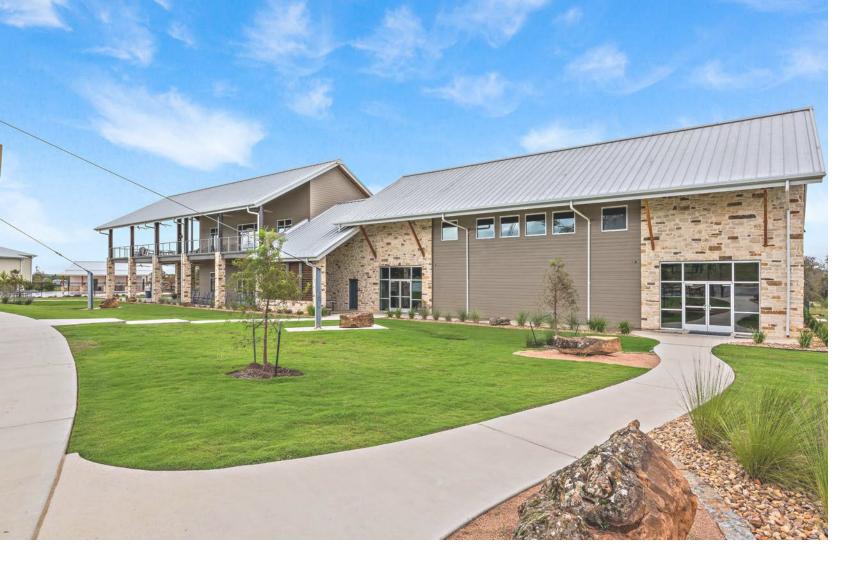

### **SERVICES**

Multi-phased design

**KDW | PROJECT EXPERIENCE KDW.COM KDW.COM KDW | PROJECT EXPERIENCE** 

KDW completed the expansion of the Pine Cove Christian Summer Camp in Columbus, Texas where it added more than 41,000 SF of facilities for a new camp specifically for high school-aged campers. Known as the Ridge, the new 40-acre camp within Pine Cove's 700-acre property features 20 camper cabins, dining hall with offices, full-service kitchen, gym with basketball, racquetball and weight room, two-story structure with meeting space, game room lounge and outdoor seating area.

## PINE COVE

**LOCATION** 

COLUMBUS, TX

Elevating summer camp experiences with innovative facilities and dynamic recreational spaces.

**SIZE** 

40 ACRES / 41,000 SF